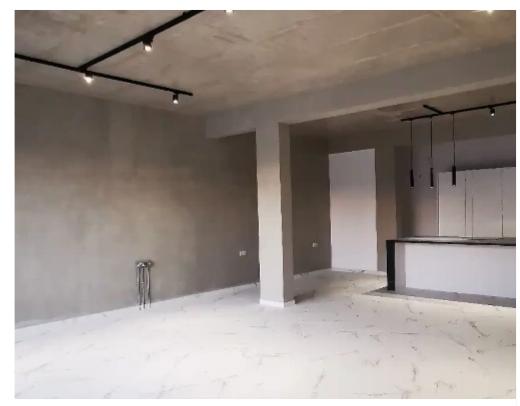

Type: **SemidetachedHouse** 

has an internal area of 130 square meters, a covered veranda of 16 square meters and a covered parking. It has a master bedroom with ensuit bathroom and walk in closet and a guest bedroom and bathroom. The living area is open plan with modern features and a massive kitchen island perfect for gatherings. The apartment is on the ground floor and benefits from a private garden and additional verandas.""""""""...