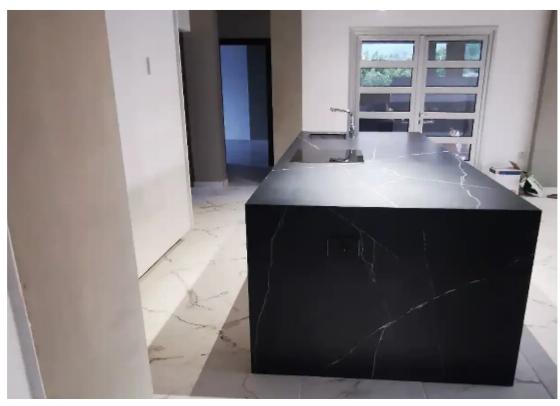

Type: **SemidetachedHouse** 

has an internal area of 130 square meters, a covered veranda of 16 square meters and a covered parking. It has a master bedroom with ensuit bathroom and walk in closet and a guest bedroom and bathroom. The living area is open plan with modern features and a massive kitchen island perfect for gatherings. The apartment is on the ground floor and benefits from a private garden and additional verandas.""""""""...