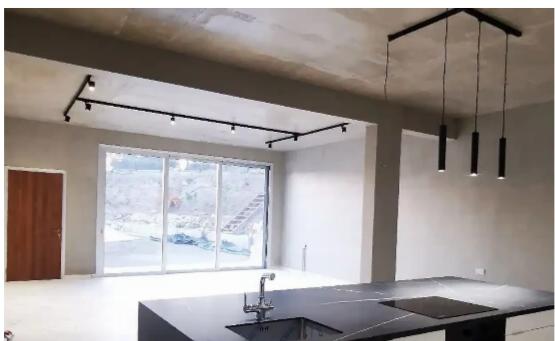

Type: **SemidetachedHouse** 

has an internal area of 130 square meters, a covered veranda of 16 square meters and a covered parking. It has a master bedroom with ensuit bathroom and walk in closet and a guest bedroom and bathroom. The living area is open plan with modern features and a massive kitchen island perfect for gatherings. The apartment is on the ground floor and benefits from a private garden and additional verandas.""""""""...