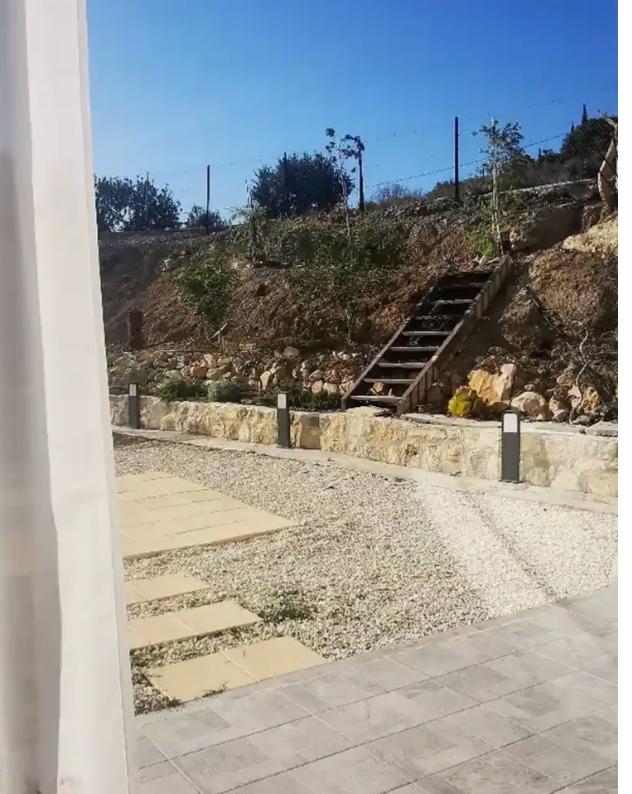

Type: **SemidetachedHouse** 

has an internal area of 130 square meters, a covered veranda of 16 square meters and a covered parking. It has a master bedroom with ensuit bathroom and walk in closet and a guest bedroom and bathroom. The living area is open plan with modern features and a massive kitchen island perfect for gatherings. The apartment is on the ground floor and benefits from a private garden and additional verandas.""""""""...