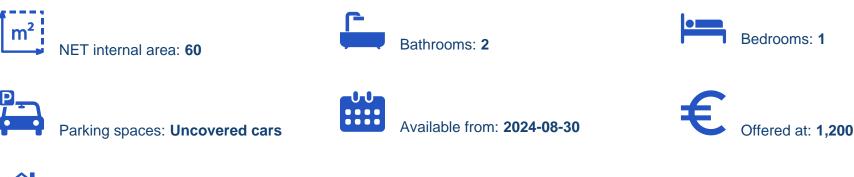

Offered at: €1,200 Estate ID: 59532 Ref: ba5398995

""""""This unique place has a style all its own. Built in 2023 as an extention to a family country house, it enjoys a central location within the beautifully landscaped gardens and with an impressive view and access to the swimming pool and patio. 7 to 10 min drive from the sea and Kazino, either ladies Mile or Kourion, and 15 to 20 min from the centre of Limassol, the old castle and the Marina. Ideal for a couple, or individual proffessionals looking for a short premium stay. A private gym is also available in the complex. The property is in one of the quietest areas in Limassol, at the suburb of Ypsonas, but only 10 min drive from the city and close to all amenities, supermarkets, re...