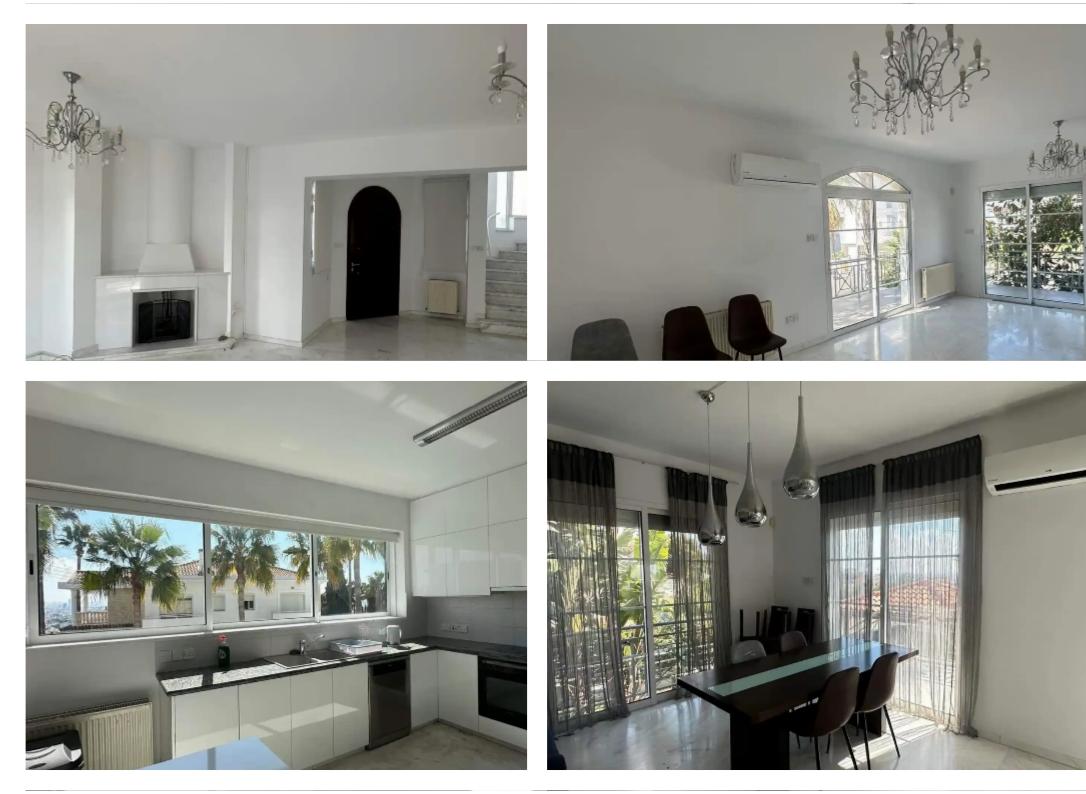

Offered at: €4,000 Estate ID: 59540 Ref: ba5400749

Type: SemidetachedHouse

5 bedroom villa located in Ayios Athanasios area with sea and mountain views, close to all amenities with easy access to the highway and a 10 minute drive to the beach. The house consists of 3 floors. On the ground floor there is an open plan space consisting of a living room with fire place, spacious renovated kitchen with 2 entrances, guest WC. On the first floor there are 3 bedrooms (master is en-suite), main family bathroom and 2 balconies. On the lower floor, there is a living space, 2 bedrooms with direct access to the pool, walk-in shared closet and a bathroom. Outside, there is a gated garage space for 3 cars, swimming pool, BBQ and kitchenette, sauna, outdoor bathroom and maintenanc...