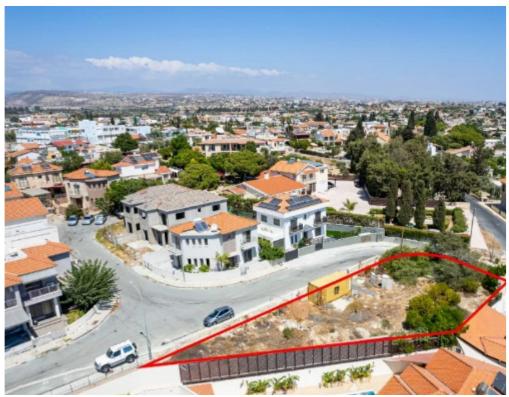

**Estate ID:** 59566

**Ref:** go8986

The property is a corner residential plot in Episkopi. It is located 200m from the community's primary school and 1.5km from the highway. It has a total land area of 586sqm. It abuts on public registered roads with a total frontage of 61m. The property is covered by water supply and electricity services.

The plot offers distant sea view and views of the surrounding area. The greater part of the plot is enclosed with stone fencing....