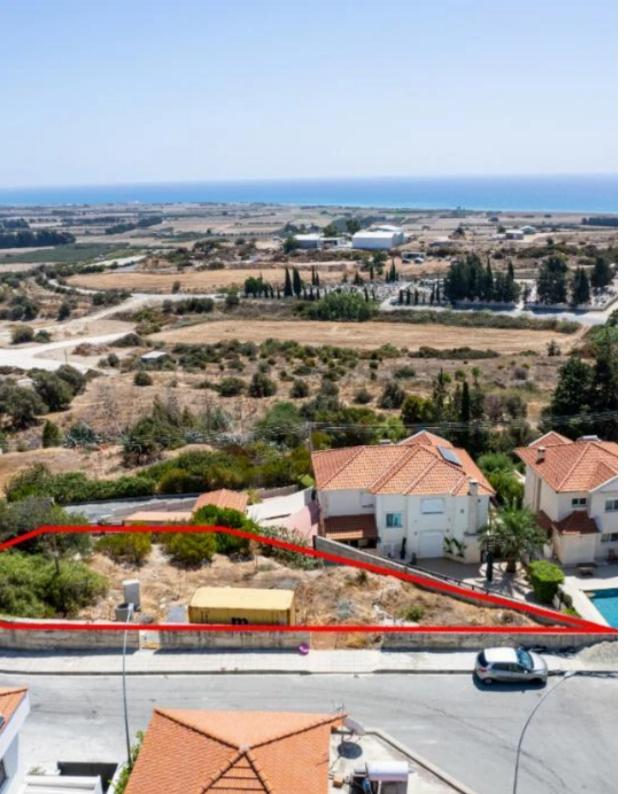

**Estate ID:** 59566

**Ref:** go8986

The property is a corner residential plot in Episkopi. It is located 200m from the community's primary school and 1.5km from the highway. It has a total land area of 586sqm. It abuts on public registered roads with a total frontage of 61m. The property is covered by water supply and electricity services.

The plot offers distant sea view and views of the surrounding area. The greater part of the plot is enclosed with stone fencing....