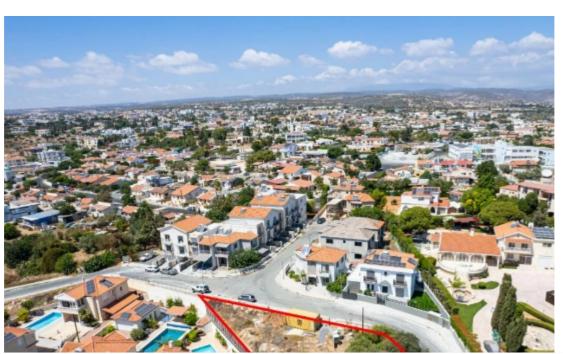

**Estate ID:** 59566

**Ref:** go8986

The property is a corner residential plot in Episkopi. It is located 200m from the community's primary school and 1.5km from the highway. It has a total land area of 586sqm. It abuts on public registered roads with a total frontage of 61m. The property is covered by water supply and electricity services.