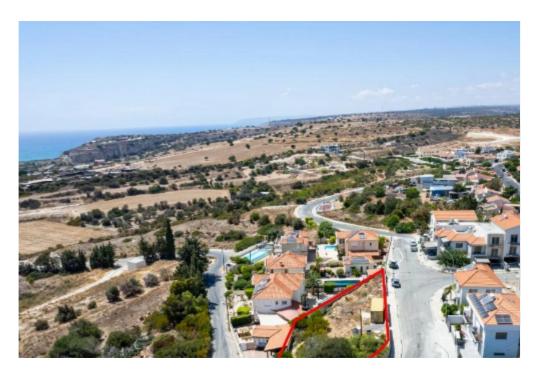

**Estate ID:** 59566

**Ref:** go8986

The property is a corner residential plot in Episkopi. It is located 200m from the community's primary school and 1.5km from the highway. It has a total land area of 586sqm. It abuts on public registered roads with a total frontage of 61m. The property is covered by water supply and electricity services.

The plot offers distant sea view and views of the surrounding area. The greater part of the plot is enclosed with stone fencing....