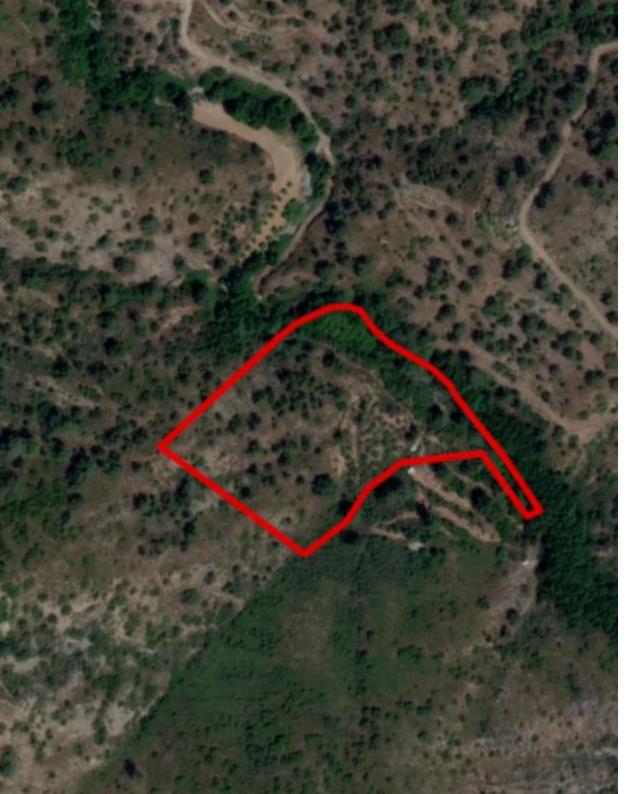

**Estate ID:** 59567

**Ref:** go9366

The property is a field in Sykopetra. It is located 1km from the community's center. It has a land area of 14,716sqm....

## **Estate on map:**

Website: realty.com.cy/p/field-in-sikopetra-limassol-go9366

Email: info@rimatech.com.cy

**Phone:** +35795958898 // +35725714014

This ad is presented by listings admin, under supervision from,