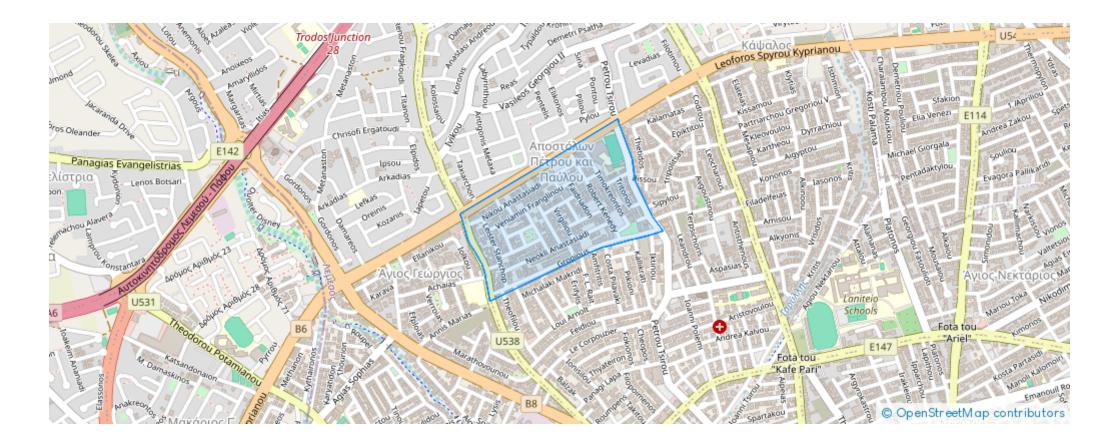

Offered at: €12,000 Estate ID: 59584 Ref: ba5395985















The building is located on Spyrou Kyprianou Ave with easy access to the highway and city center. It benefits from photovoltaic panels for low energy consumption and the roof garden provides the opportunity for organising corporate events or just everyday chill with a 360 view. Office space consists of 11 separate rooms, which take up the whole first floor. NOTE - The furniture can remain in the office for an extra charge, full list can be provided. Features: \*7 covered parking spaces \*Roof garden Café with facilities of catering for staff \*Modern building \* Raised floors \*1 store room \*2 lifts \*4 WCs \*Kitchen \*Server room \*Access control \*Receptionist available \*Seminar facilities Rea...

## **Estate on map:**







## Website: realty.com.cy/p/office-space-€12.000-ba5395985

Email: <a href="mailto:info@rimatech.com.cy">info@rimatech.com.cy</a>

Phone: +35795958898 // +35725714014

This ad is presented by listings admin, under supervision from , Licensed Real Estate Agent Reg no: 1234, Lic no: 603/E