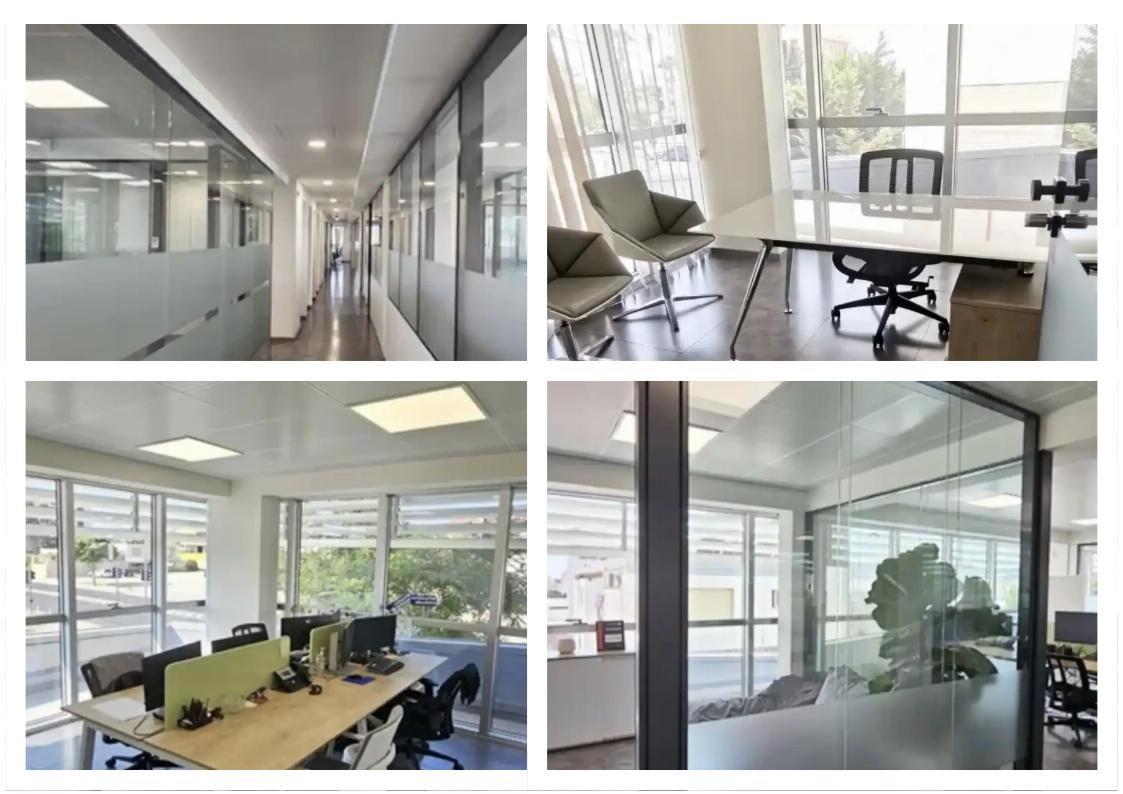

Offered at: €12,000 Estate ID: 59584 Ref: ba5395985

The building is located on Spyrou Kyprianou Ave with easy access to the highway and city center. It benefits from photovoltaic panels for low energy consumption and the roof garden provides the opportunity for organising corporate events or just everyday chill with a 360 view. Office space consists of 11 separate rooms, which take up the whole first floor. NOTE - The furniture can remain in the office for an extra charge, full list can be provided. Features: \*7 covered parking spaces \*Roof garden Café with facilities of catering for staff \*Modern building \* Raised floors \*1 store room \*2 lifts \*4 WCs \*Kitchen \*Server room \*Access control \*Receptionist available \*Seminar facilities Rea...