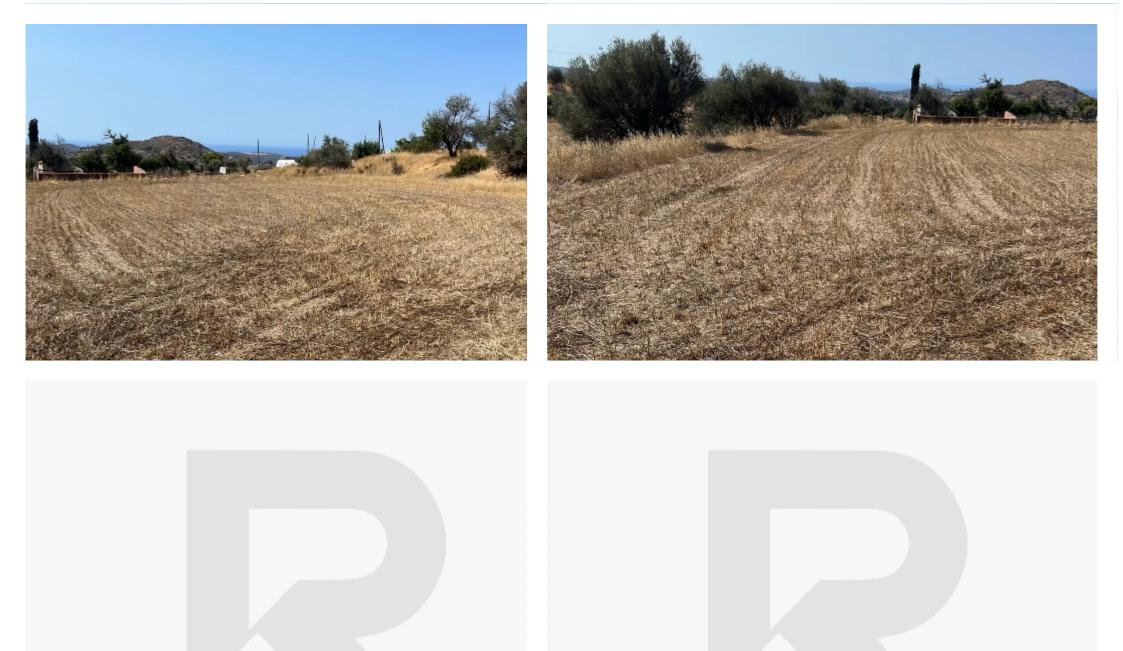

## Agricultural land 800 m<sup>2</sup> €70.000

Limassol, Parekklisia-4520 , Cyprus This ad is presented by listings admin, under supervision from , Licensed Real Estate Agent Reg no: 1234, Lic no: 603/E

Offered at: €70,000 Estate ID: 59607 Ref: ba5394663

Available from: 2024-08-30

Planning zone: G3

Agriculture Land 800m2 for sale...