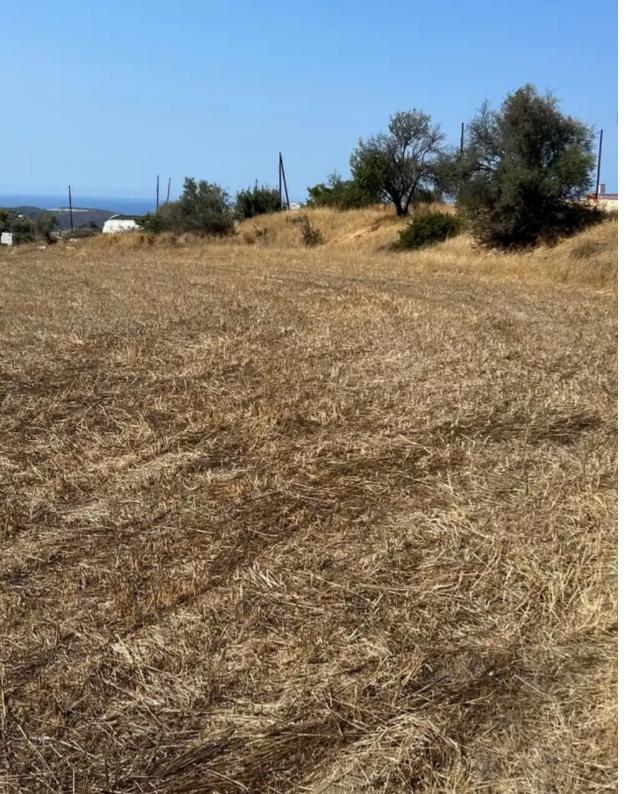

## Agricultural land 800 m<sup>2</sup> €70.000

Limassol, Parekklisia-4520 , Cyprus This ad is presented by listings admin, under supervision from , Licensed Real Estate Agent Reg no: 1234, Lic no: 603/E

Offered at: €70,000 Estate ID: 59607 Ref: ba5394663

Available from: 2024-08-30

Planning zone: G3

Agriculture Land 800m2 for sale...