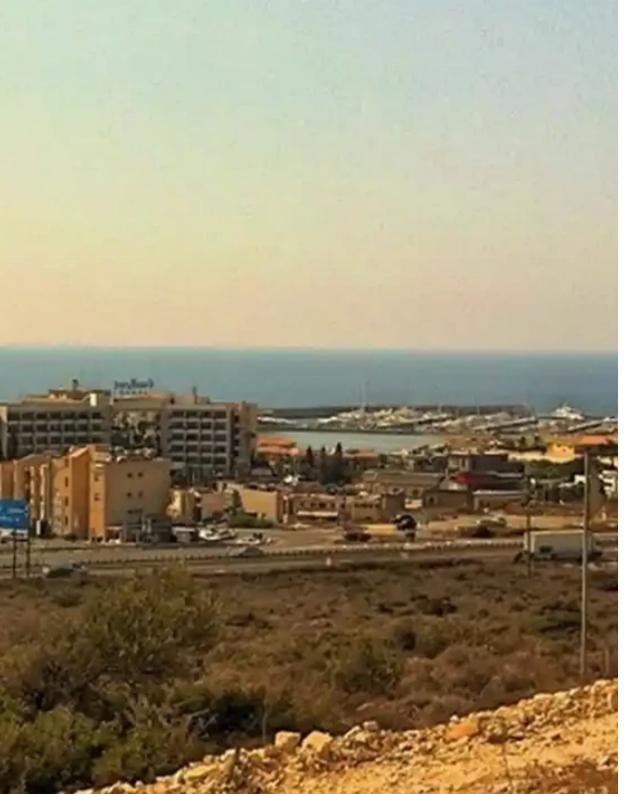

Type: Residential

""14120 The plot is located in Pareklisia, Limassol, with stunning sea views and a picturesque mountain backdrop. It is close to the St. Raphael Hotel's marina and the area's renowned 'Blue Flag' beaches. Positioned approximately 400 meters above the main road, it sits directly opposite the St. Raphael Hotel. There is a secondary dirt road from the north side of the plot that leads up to 100 meters close to it. It's a 2 min drive to the island's top 5-star hotels and luxury restaurants. Also, supermarkets, gas stations, bakeries and other type of amenities are very close by. The land also has a 10% building factor. Electricity, water and telephone are not installed and both ar...