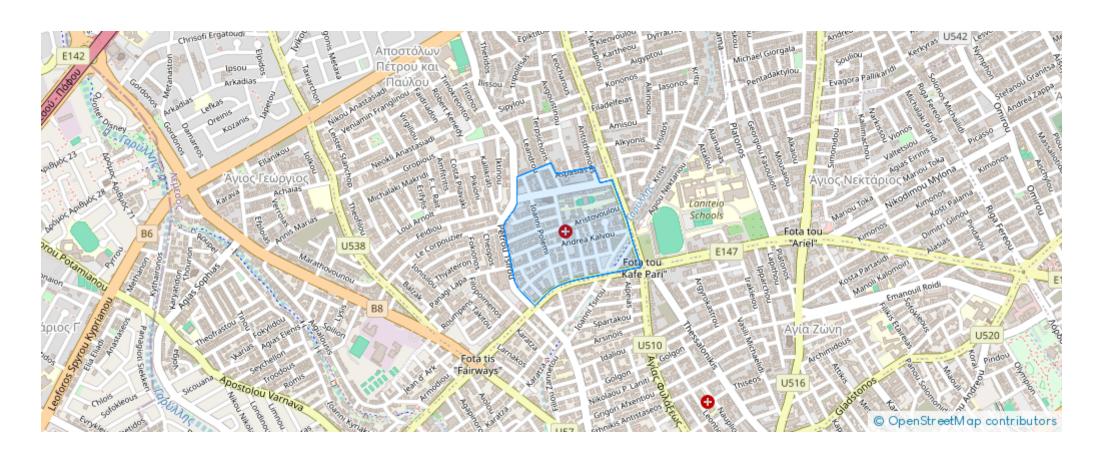

## (Share) Residential land 341 m<sup>2</sup>

€400.000

Limassol, Lyceum-Petros-And-Pavlos-3085, Cyprus

This ad is presented by listings admin, under supervision from,

Licensed Real Estate Agent Reg no: 1234, Lic no: 603/E

## **Estate on map:**

Website: realty.com.cy/p/(share)-residential-land-341-m²-

€400.000-ba5394209

Email: info@rimatech.com.cy

**Phone:** +35795958898 // +35725714014

This ad is presented by listings admin, under supervision from,