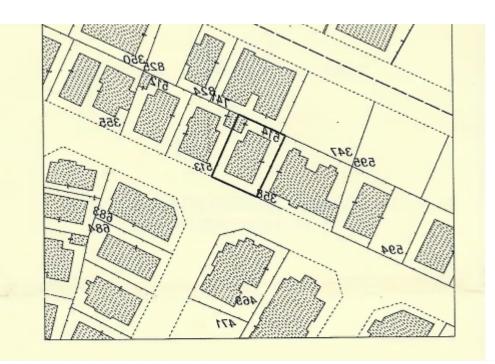

: Όπως φαίνονται στο επίσημο Κιηματικό σχέδιο

Τεμάχιο Κλίμακα

## ETOIXEIA IAIOKTHTH KAI EYM DEPO



Αριθμός Φακέλου: 5/Δ/746/2

Εγγραφής: 12/03/2003

KINHTHE IAIOKTHEIAE

COIKIA

XOPOE ETAGMEYEHE

ία σε τιμές 01/01/1980 : €61.509,65 Εκτιμημένη Αξία :

τίρια που δεν αναφέρονται στην εγγραφή (5/ΕΣ/907/2011)

/ AOYAEIEE

σε Δικαίωμα οίκησης εφ'όρου ζωής. Δικαιούμενο πρόσωπο:

## (Share) Residential land 341 m<sup>2</sup>

€400.000

Limassol, Lyceum-Petros-And-Pavlos-3085, Cyprus

This ad is presented by listings admin, under supervision from,

Licensed Real Estate Agent Reg no: 1234, Lic no: 603/E

**Offered at:** € 400,000

**Estate ID:** 59611

Ref: ba5394209











Total plot's-land's area: 341 m²



Coverage: 50 %



Density: 120 %



Available from: 2024-08-30



Offered at: 400,000



Type: Residential

"""Beautiful residential plot situated at the premium area of Petrou kai pavlou, in the heart of limassol for sale, the location is perfect as the plot is located below the highway close to all amenities. Features: - Share 1/2 - Covered area 341 square meters - Residential zone ??4 - Building density 120% - Covererage 50% - Maximum 3 floor - height 13.5m \*Asking Price € 400.000 \*only serious buyers \*Antiparochi is also considered as an option \*For viewing and further details contact us Evgenios Vrionides Real Estate Ltd Reg.No.860 License No.121/E""...

## **Estate on map:**









Website: realty.com.cy/p/(share)-residential-land-3