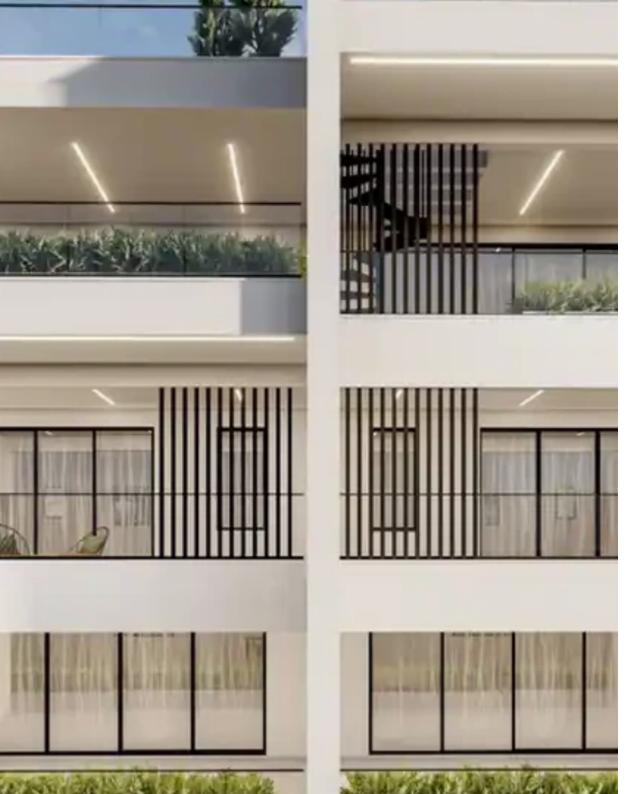

Offered at: 240,000

Type: Apartmen

This stunning project in Ypsonas, offering stunning views in an upcoming area, is to be completed beginning of the year 2026. This apartment consists of 78 sqm internally, with an 18 sqm covered veranda and an additional uncovered veranda of 32 sqm, undoubtedly being the apartment's main selling point. Contact me for more information on this project....