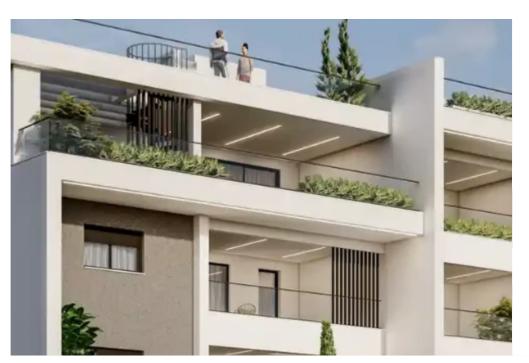

Offered at: 240,000

Type: Apartmen

This stunning project in Ypsonas, offering stunning views in an upcoming area, is to be completed beginning of the year 2026. This apartment consists of 78 sqm internally, with an 18 sqm covered veranda and an additional uncovered veranda of 32 sqm, undoubtedly being the apartment's main selling point. Contact me for more information on this project....