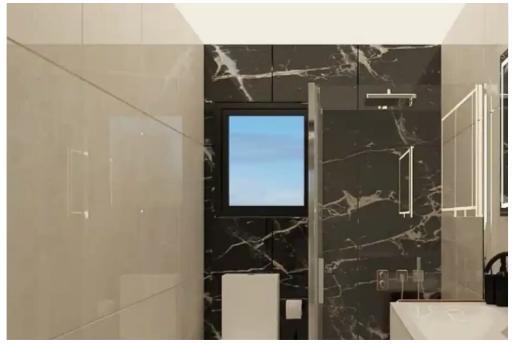

Offered at: €260,000 Estate ID: 59628 Ref: ba5395489

Type: Apartment

Modern two bedroom apartment for slae locate in Germasogeia village, in Limassol. The apartment consists of an open-plan kitchen with dining area and living area, covered verandas, a guest wc, one bathroom and two bedrooms. The apartment is set on the second floor of a three storey building and offers a storage room and one covered parking space at the ground floor of the building. The property offers sea and mountain views and is located few minutes away from the city centre. Subject to VAT....