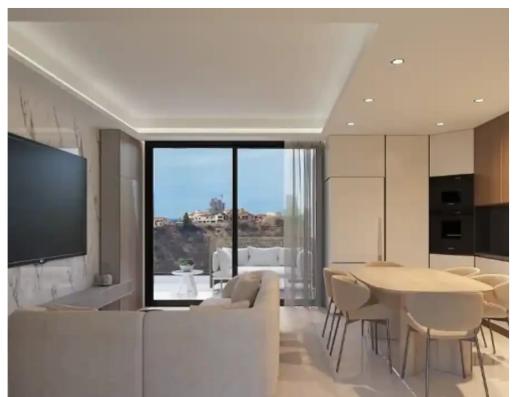

Offered at: €260,000 Estate ID: 59628 Ref: ba5395489

Type: Apartment

Modern two bedroom apartment for slae locate in Germasogeia village, in Limassol. The apartment consists of an open-plan kitchen with dining area and living area, covered verandas, a guest wc, one bathroom and two bedrooms. The apartment is set on the second floor of a three storey building and offers a storage room and one covered parking space at the ground floor of the building. The property offers sea and mountain views and is located few minutes away from the city centre. Subject to VAT....