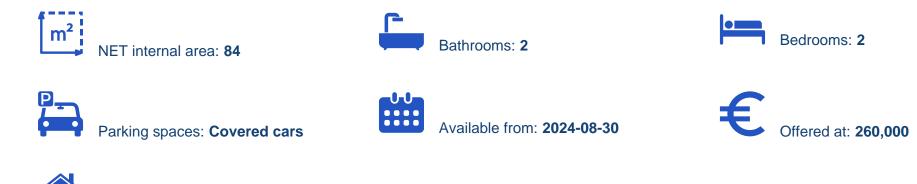

Offered at: €260,000 Estate ID: 59628 Ref: ba5395489

Type: Apartment

Modern two bedroom apartment for slae locate in Germasogeia village, in Limassol. The apartment consists of an open-plan kitchen with dining area and living area, covered verandas, a guest wc, one bathroom and two bedrooms. The apartment is set on the second floor of a three storey building and offers a storage room and one covered parking space at the ground floor of the building. The property offers sea and mountain views and is located few minutes away from the city centre. Subject to VAT....