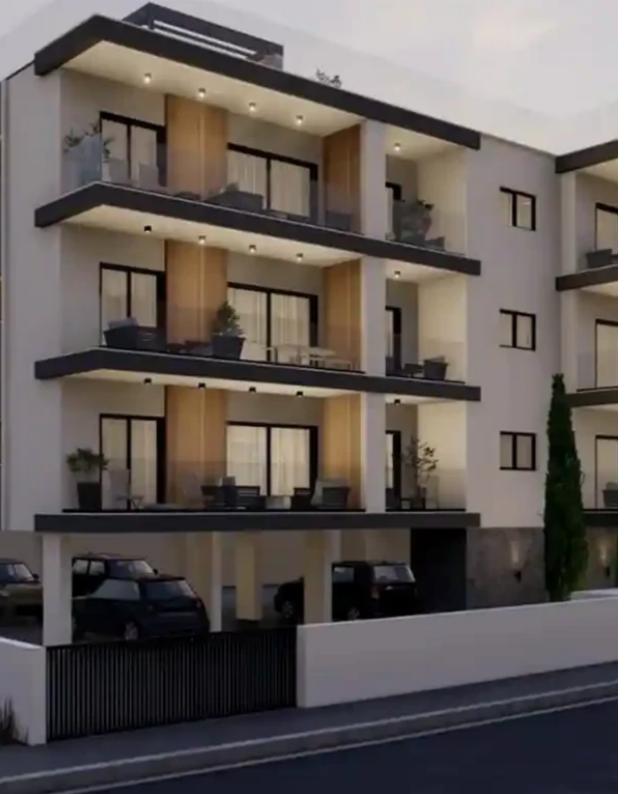

Offered at: €260,000 Estate ID: 59628 Ref: ba5395489

Type: Apartment

Modern two bedroom apartment for slae locate in Germasogeia village, in Limassol. The apartment consists of an open-plan kitchen with dining area and living area, covered verandas, a guest wc, one bathroom and two bedrooms. The apartment is set on the second floor of a three storey building and offers a storage room and one covered parking space at the ground floor of the building. The property offers sea and mountain views and is located few minutes away from the city centre. Subject to VAT....