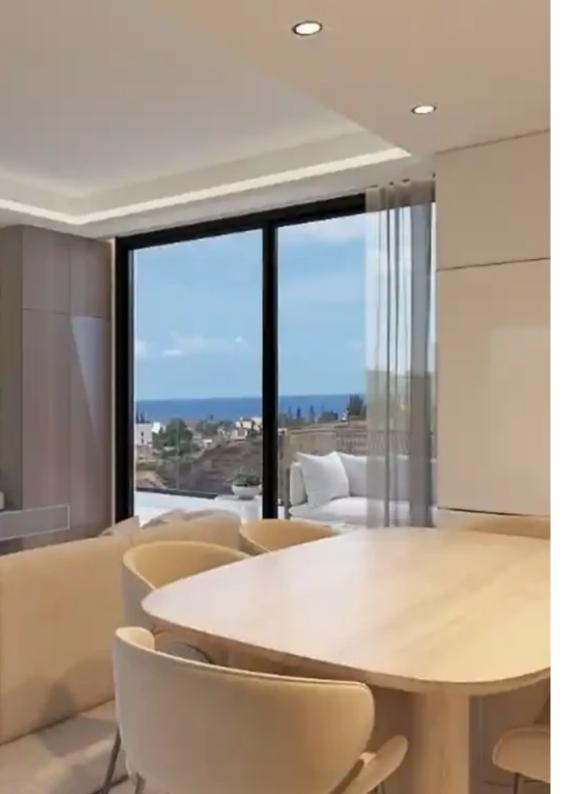

Offered at: €260,000 Estate ID: 59628 Ref: ba5395489

Type: Apartment

Modern two bedroom apartment for slae locate in Germasogeia village, in Limassol. The apartment consists of an open-plan kitchen with dining area and living area, covered verandas, a guest wc, one bathroom and two bedrooms. The apartment is set on the second floor of a three storey building and offers a storage room and one covered parking space at the ground floor of the building. The property offers sea and mountain views and is located few minutes away from the city centre. Subject to VAT....