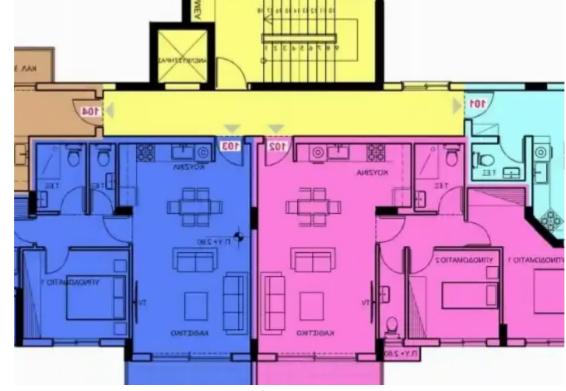

Offered at: €260,000 Estate ID: 59628 Ref: ba5395489

Type: Apartment

Modern two bedroom apartment for slae locate in Germasogeia village, in Limassol. The apartment consists of an open-plan kitchen with dining area and living area, covered verandas, a guest wc, one bathroom and two bedrooms. The apartment is set on the second floor of a three storey building and offers a storage room and one covered parking space at the ground floor of the building. The property offers sea and mountain views and is located few minutes away from the city centre. Subject to VAT....