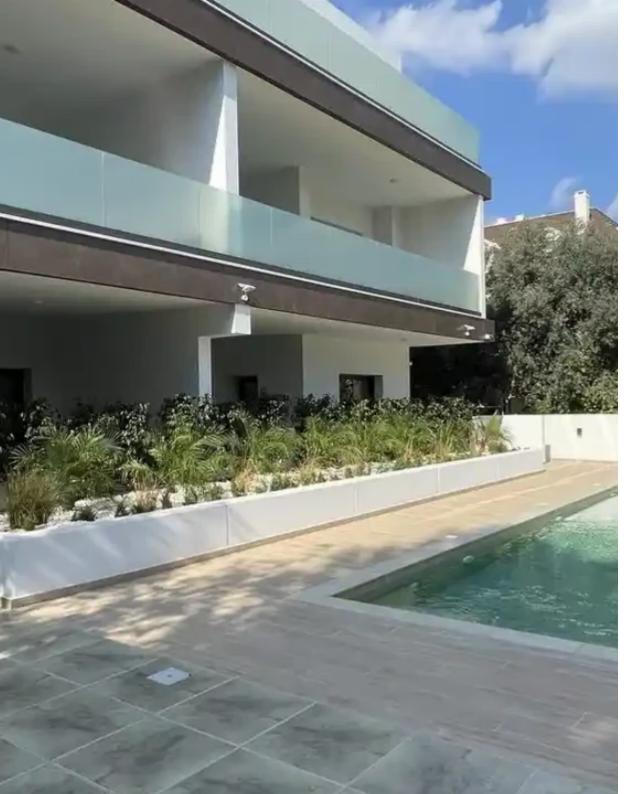

## 2-bedroom apartment f?r s?le

Limassol, Old-Bridge-And-Royal-Gardens-Potamos-Germasogeias-4041, Cyprus

This ad is presented by listings admin, under supervision from , Licensed Real Estate Agent Reg no: 1234, Lic no: 603/E

**Offered at:** €515,000

**Estate ID:** 59631

**Ref:** ba5394594

Bathrooms: 2

Bedrooms: 2

Parking spaces: Covered cars

Available from: 2024-08-30

Offered at: 515,000