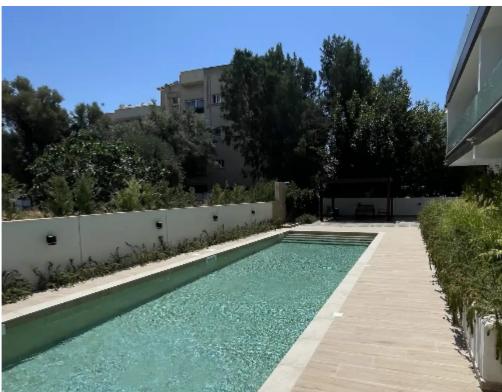

## 2-bedroom apartment f?r s?le

Limassol, Old-Bridge-And-Royal-Gardens-Potamos-Germasogeias-4041, Cyprus

This ad is presented by listings admin, under supervision from , Licensed Real Estate Agent Reg no: 1234, Lic no: 603/E

**Offered at:** €515,000

**Estate ID:** 59631

**Ref:** ba5394594

Bathrooms: 2

Bedrooms: 2

Parking spaces: Covered cars

Available from: 2024-08-30

Offered at: 515,000