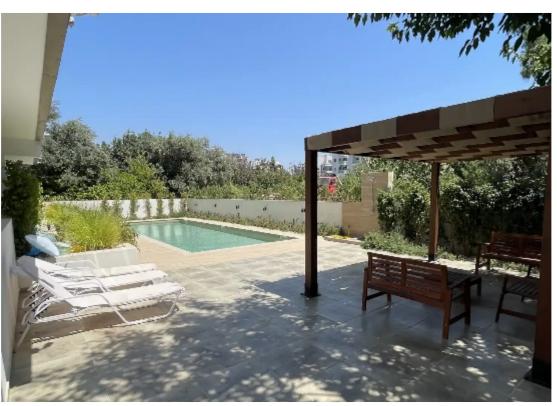

## 2-bedroom apartment f?r s?le

Limassol, Old-Bridge-And-Royal-Gardens-Potamos-Germasogeias-4041, Cyprus

This ad is presented by listings admin, under supervision from , Licensed Real Estate Agent Reg no: 1234, Lic no: 603/E

**Offered at:** €515,000

**Estate ID:** 59631

**Ref:** ba5394594

Bathrooms: 2

Bedrooms: 2

Parking spaces: Covered cars

Available from: 2024-08-30

Offered at: 515,000