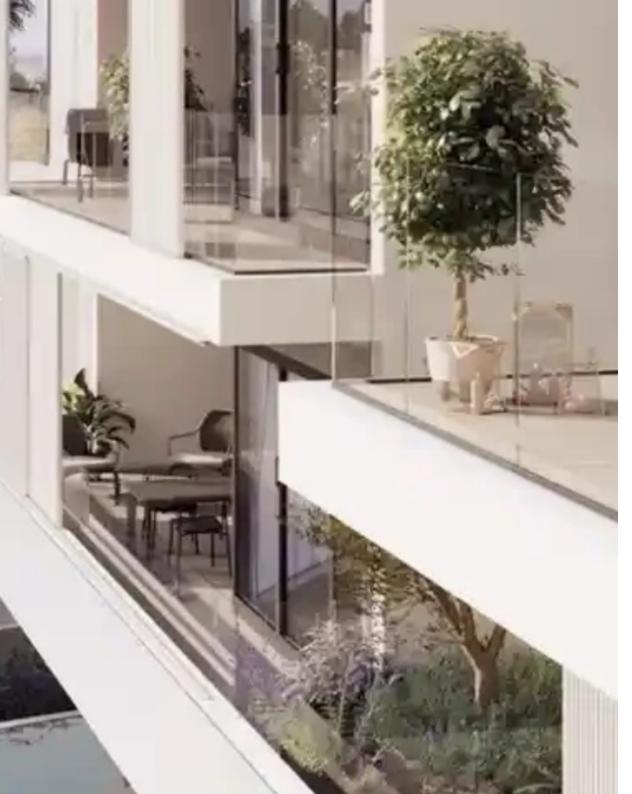

Гуре: **Apartment** 

"""""15667 This new project is an elegant and modern residential development located in the prestigious Panthea area of Limassol. The building's contemporary architecture and sophisticated design will enhance the beauty of the neighborhood. It features spacious and luxurious 2- and 3-bedroom apartments, each offering breathtaking views of Limassol's coastline and cityscape. Residents will enjoy exclusive amenities, including a fully equipped gym and a communal swimming pool, providing comfort and luxury. EXTRA FEATURES 2 Parking Spaces for each apartment in a secure gated area Smart home technology Communal gym Communal swimming pool Internal area: 87 m2 Covered veranda: 19-21 m...