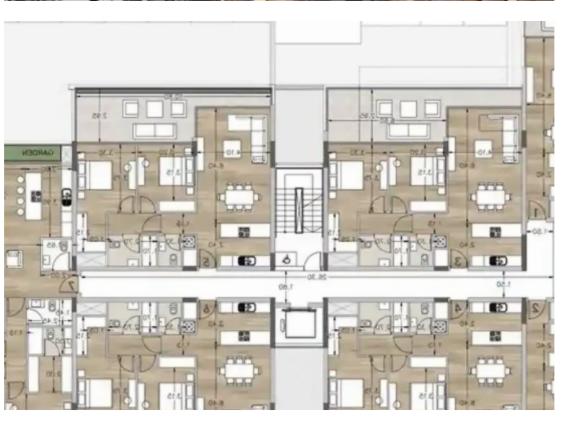

Гуре: **Apartment** 

"""""15667 This new project is an elegant and modern residential development located in the prestigious Panthea area of Limassol. The building's contemporary architecture and sophisticated design will enhance the beauty of the neighborhood. It features spacious and luxurious 2- and 3-bedroom apartments, each offering breathtaking views of Limassol's coastline and cityscape. Residents will enjoy exclusive amenities, including a fully equipped gym and a communal swimming pool, providing comfort and luxury. EXTRA FEATURES 2 Parking Spaces for each apartment in a secure gated area Smart home technology Communal gym Communal swimming pool Internal area: 87 m2 Covered veranda: 19-21 m...