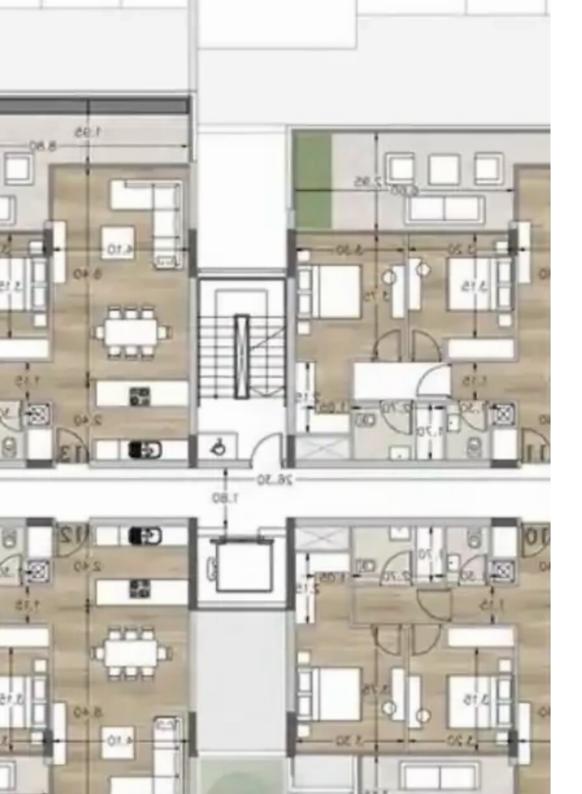

Гуре: **Apartment** 

"""""15667 This new project is an elegant and modern residential development located in the prestigious Panthea area of Limassol. The building's contemporary architecture and sophisticated design will enhance the beauty of the neighborhood. It features spacious and luxurious 2- and 3-bedroom apartments, each offering breathtaking views of Limassol's coastline and cityscape. Residents will enjoy exclusive amenities, including a fully equipped gym and a communal swimming pool, providing comfort and luxury. EXTRA FEATURES 2 Parking Spaces for each apartment in a secure gated area Smart home technology Communal gym Communal swimming pool Internal area: 87 m2 Covered veranda: 19-21 m...