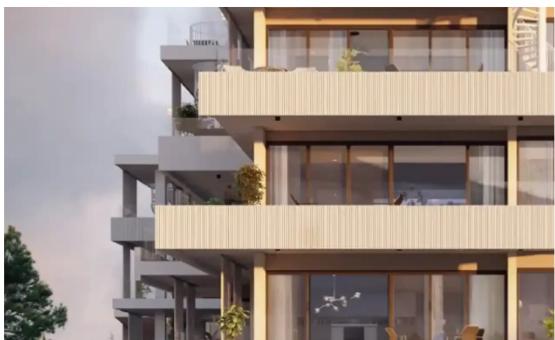

Гуре: **Apartment** 

"""""15667 This new project is an elegant and modern residential development located in the prestigious Panthea area of Limassol. The building's contemporary architecture and sophisticated design will enhance the beauty of the neighborhood. It features spacious and luxurious 2- and 3-bedroom apartments, each offering breathtaking views of Limassol's coastline and cityscape. Residents will enjoy exclusive amenities, including a fully equipped gym and a communal swimming pool, providing comfort and luxury. EXTRA FEATURES 2 Parking Spaces for each apartment in a secure gated area Smart home technology Communal gym Communal swimming pool Internal area: 87 m2 Covered veranda: 19-21 m...