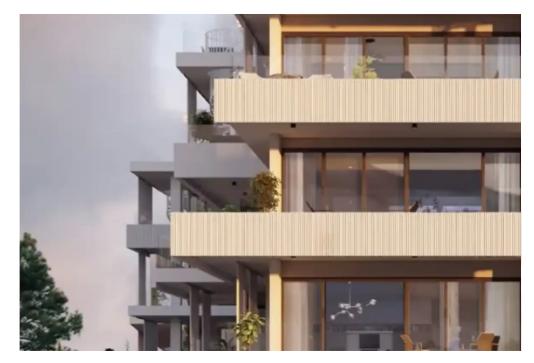

Type: **Penthouse** 

"""""15669 This new project is an elegant and modern residential development located in the prestigious Panthea area of Limassol. The building's contemporary architecture and sophisticated design will enhance the beauty of the neighborhood. It features spacious and luxurious 2- and 3-bedroom apartments, each offering breathtaking views of Limassol's coastline and cityscape. Residents will enjoy exclusive amenities, including a fully equipped gym and a communal swimming pool, providing comfort and luxury. EXTRA FEATURES 2 Parking Spaces for each apartment in a secure gated area Smart home technology Communal gym Communal swimming pool Private roof gardens Internal area: 87 m2 Cove...