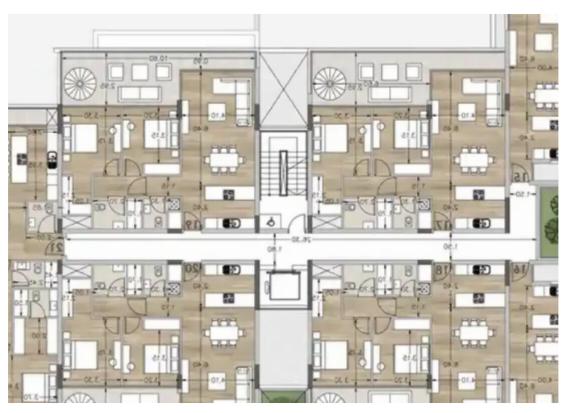

Type: **Penthouse** 

"""""15669 This new project is an elegant and modern residential development located in the prestigious Panthea area of Limassol. The building's contemporary architecture and sophisticated design will enhance the beauty of the neighborhood. It features spacious and luxurious 2- and 3-bedroom apartments, each offering breathtaking views of Limassol's coastline and cityscape. Residents will enjoy exclusive amenities, including a fully equipped gym and a communal swimming pool, providing comfort and luxury. EXTRA FEATURES 2 Parking Spaces for each apartment in a secure gated area Smart home technology Communal gym Communal swimming pool Private roof gardens Internal area: 87 m2 Cove...