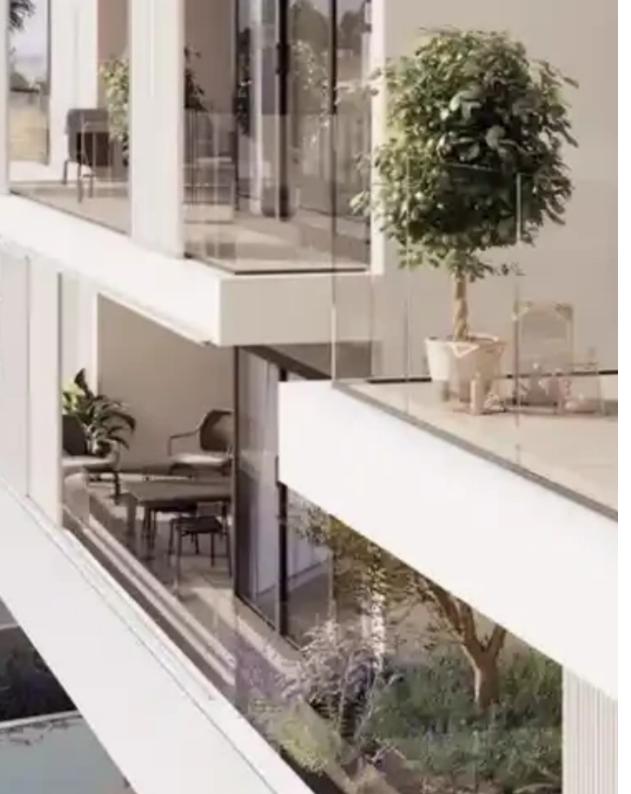

Type: **Penthouse** 

"""""15669 This new project is an elegant and modern residential development located in the prestigious Panthea area of Limassol. The building's contemporary architecture and sophisticated design will enhance the beauty of the neighborhood. It features spacious and luxurious 2- and 3-bedroom apartments, each offering breathtaking views of Limassol's coastline and cityscape. Residents will enjoy exclusive amenities, including a fully equipped gym and a communal swimming pool, providing comfort and luxury. EXTRA FEATURES 2 Parking Spaces for each apartment in a secure gated area Smart home technology Communal gym Communal swimming pool Private roof gardens Internal area: 87 m2 Cove...