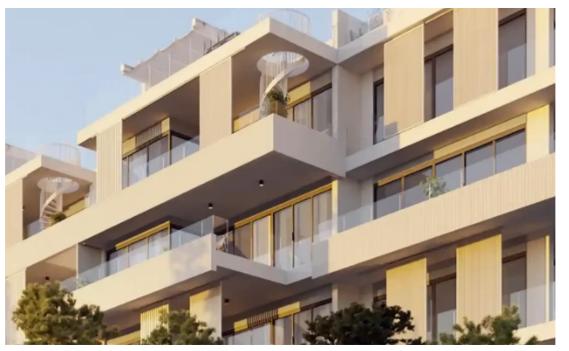

Offered at: €665,000 Estate ID: 59637 Ref: ba5394419

""""""15668 This new project is an elegant and modern residential development located in the prestigious Panthea area of Limassol. The building's contemporary architecture and sophisticated design will enhance the beauty of the neighborhood. It features spacious and luxurious 2- and 3-bedroom apartments, each offering breathtaking views of Limassol's coastline and cityscape. Residents will enjoy exclusive amenities, including a fully equipped gym and a communal swimming pool, providing comfort and luxury. EXTRA FEATURES 2 Parking Spaces for each apartment in a secure gated area Smart home technology Communal gym Communal swimming pool photovoltaic system 5kWp Internal area: 119 m2 ...