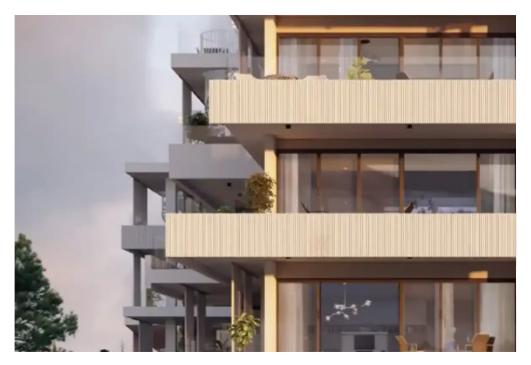

Offered at: €665,000 Estate ID: 59637 Ref: ba5394419

""""""15668 This new project is an elegant and modern residential development located in the prestigious Panthea area of Limassol. The building's contemporary architecture and sophisticated design will enhance the beauty of the neighborhood. It features spacious and luxurious 2- and 3-bedroom apartments, each offering breathtaking views of Limassol's coastline and cityscape. Residents will enjoy exclusive amenities, including a fully equipped gym and a communal swimming pool, providing comfort and luxury. EXTRA FEATURES 2 Parking Spaces for each apartment in a secure gated area Smart home technology Communal gym Communal swimming pool photovoltaic system 5kWp Internal area: 119 m2 ...