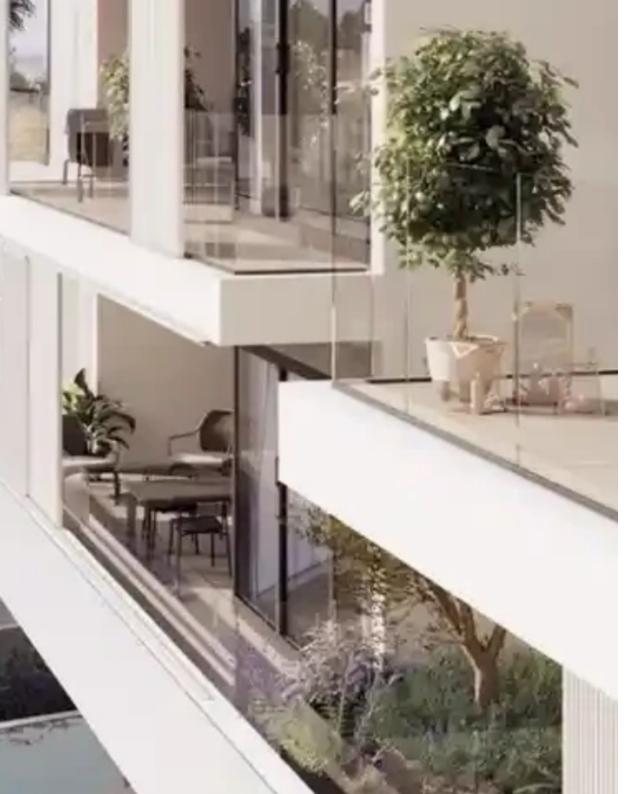

Offered at: €665,000 Estate ID: 59637 Ref: ba5394419

""""""15668 This new project is an elegant and modern residential development located in the prestigious Panthea area of Limassol. The building's contemporary architecture and sophisticated design will enhance the beauty of the neighborhood. It features spacious and luxurious 2- and 3-bedroom apartments, each offering breathtaking views of Limassol's coastline and cityscape. Residents will enjoy exclusive amenities, including a fully equipped gym and a communal swimming pool, providing comfort and luxury. EXTRA FEATURES 2 Parking Spaces for each apartment in a secure gated area Smart home technology Communal gym Communal swimming pool photovoltaic system 5kWp Internal area: 119 m2 ...