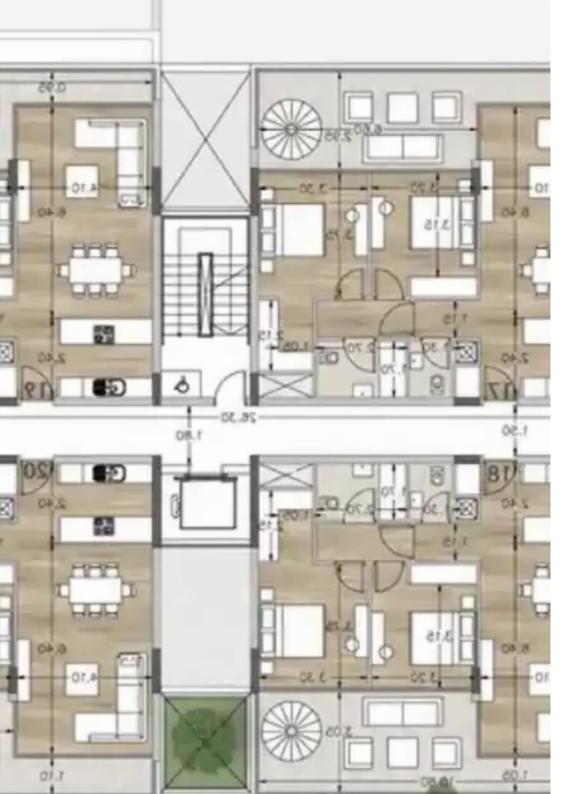

Offered at: €665,000 Estate ID: 59637 Ref: ba5394419

""""""15668 This new project is an elegant and modern residential development located in the prestigious Panthea area of Limassol. The building's contemporary architecture and sophisticated design will enhance the beauty of the neighborhood. It features spacious and luxurious 2- and 3-bedroom apartments, each offering breathtaking views of Limassol's coastline and cityscape. Residents will enjoy exclusive amenities, including a fully equipped gym and a communal swimming pool, providing comfort and luxury. EXTRA FEATURES 2 Parking Spaces for each apartment in a secure gated area Smart home technology Communal gym Communal swimming pool photovoltaic system 5kWp Internal area: 119 m2 ...