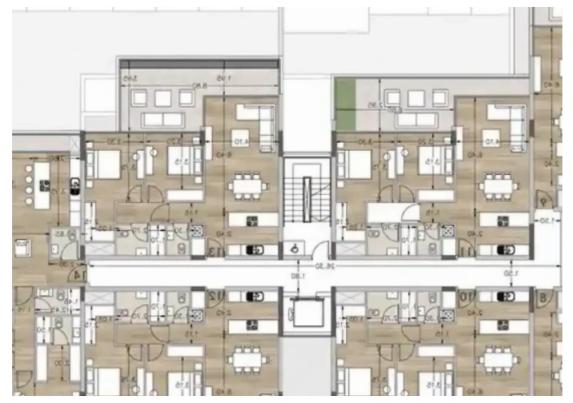

Offered at: €665,000 Estate ID: 59637 Ref: ba5394419

""""""15668 This new project is an elegant and modern residential development located in the prestigious Panthea area of Limassol. The building's contemporary architecture and sophisticated design will enhance the beauty of the neighborhood. It features spacious and luxurious 2- and 3-bedroom apartments, each offering breathtaking views of Limassol's coastline and cityscape. Residents will enjoy exclusive amenities, including a fully equipped gym and a communal swimming pool, providing comfort and luxury. EXTRA FEATURES 2 Parking Spaces for each apartment in a secure gated area Smart home technology Communal gym Communal swimming pool photovoltaic system 5kWp Internal area: 119 m2 ...