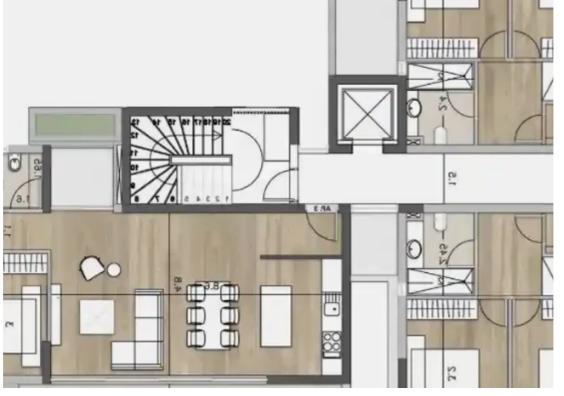

## 2-bedroom penthouse f?r s?le €550.000

Limassol, Kalogeropouleio-Gymnasium-Kodobathkia-Mesa-Geitonia-4002, Cyprus This ad is presented by listings admin, under supervision from ,

Licensed Real Estate Agent Reg no: 1234, Lic no: 603/E

Offered at: €550,000 Estate ID: 59640 Ref: ba5395167

"""""15672 The new residential project in Agios Athanasios, Limassol. This exclusive development is strategically situated in one of Limassol's most prestigious areas, offering residents both convenience and prestige. With easy access to major roads and nearby city amenities, the location ensures that all necessities are within reach. The building features a collection of 12 meticulously designed apartments, offering a choice of 2- and 3-bedroom layouts. Each unit is crafted with attention to detail, ensuring that the living spaces exude sophistication while remaining functional and comfortable. Residents can unwind in the beautifully landscaped communal areas, including a pool surround...