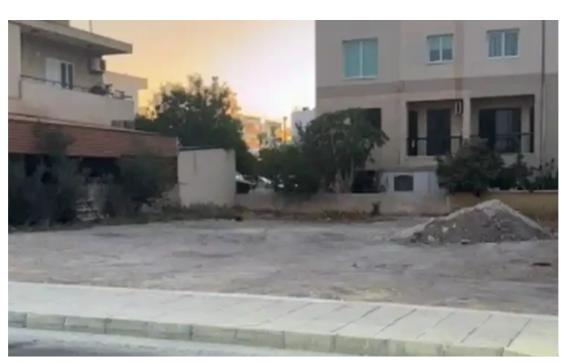

Type: **Commercia**l

Commercial Plot For Sale in Geroskipou, Paphos Prime location, within walking distance of many amenities along Makariou Avenue It boasts excellent access to the Pafiako Junction, allowing easy access to the city center and tourist areas! 493m2 of Plot size Around 22m of Road Frontage 100% of Building Density 50% of Site Coverage Up to 3 floors and a height of 13.5m Access to a registered road All development infrastructures are in place

This plot is excellent for developing a mixed-use or commercial building....