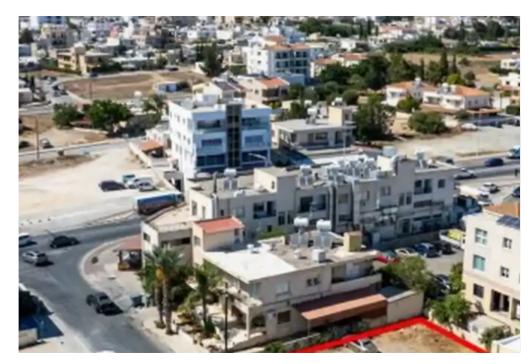

Type: **Commercia**l

Commercial Plot For Sale in Geroskipou, Paphos Prime location, within walking distance of many amenities along Makariou Avenue It boasts excellent access to the Pafiako Junction, allowing easy access to the city center and tourist areas! 493m2 of Plot size Around 22m of Road Frontage 100% of Building Density 50% of Site Coverage Up to 3 floors and a height of 13.5m Access to a registered road All development infrastructures are in place

## **Estate on map:**

Website: realty.com.cy/p/commercial-land-493-m²-€205.000-

ba5391373

Email: info@rimatech.com.cy

**Phone:** +35795958898 // +35725714014

This ad is presented by listings admin, under supervision from,