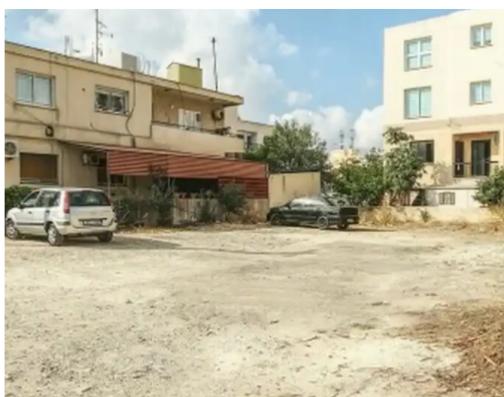

Type: **Commercia**l

Commercial Plot For Sale in Geroskipou, Paphos Prime location, within walking distance of many amenities along Makariou Avenue It boasts excellent access to the Pafiako Junction, allowing easy access to the city center and tourist areas! 493m2 of Plot size Around 22m of Road Frontage 100% of Building Density 50% of Site Coverage Up to 3 floors and a height of 13.5m Access to a registered road All development infrastructures are in place

This plot is excellent for developing a mixed-use or commercial building....