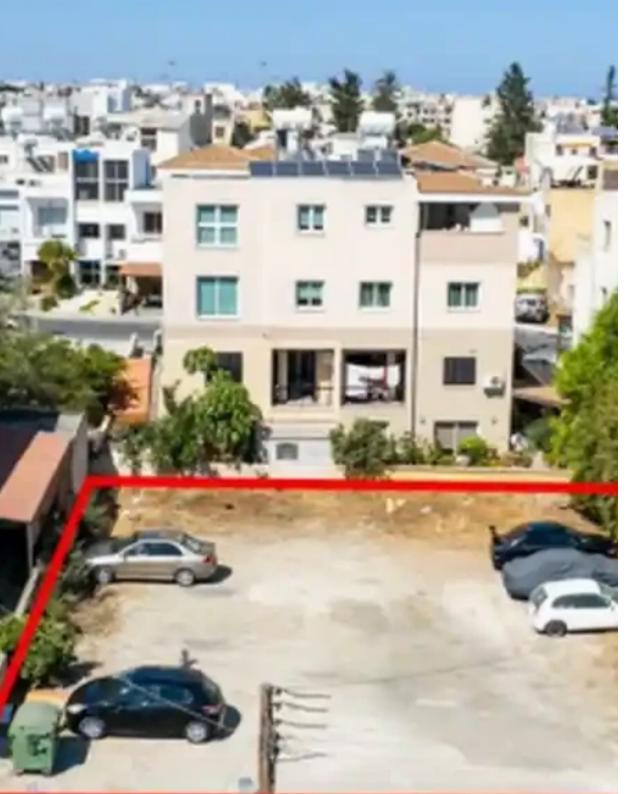

## Commercial land 493 m<sup>2</sup> €205.000

Paphos, High-School-Geroskipou-8201, Cyprus

This ad is presented by listings admin, under supervision from,

Licensed Real Estate Agent Reg no: 1234, Lic no: 603/E

**Offered at:** €205,000

**Estate ID:** 59707

**Ref:** ba5391373

Total plot's-land's area: 493 m²

Coverage: 50 %

Density: 100 %

Available from: 2024-08-30

Offered at: 205,000

Type: **Commercia**l

Commercial Plot For Sale in Geroskipou, Paphos Prime location, within walking distance of many amenities along Makariou Avenue It boasts excellent access to the Pafiako Junction, allowing easy access to the city center and tourist areas! 493m2 of Plot size Around 22m of Road Frontage 100% of Building Density 50% of Site Coverage Up to 3 floors and a height of 13.5m Access to a registered road All development infrastructures are in place