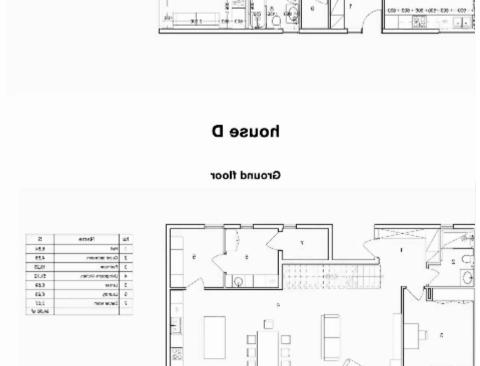

**Estate ID:** 59710

**Ref:** ba5391283

Total plot's-land's area: 2912 m²

Available from: 2024-08-30

Offered at: 650,00

Type: Residentia

""""Exclusive Development Land with Planning Permit in Foinikaria Village Discover an exceptional opportunity to develop 4 luxury villas in the tranquil and picturesque Foinikaria Village, located just a short drive from the vibrant city of Limassol. – Project: 4 high-end villas – Status: Planning permit approved, construction-ready – Location: Nestled in the hills of Foinikaria, offering panoramic views and peaceful surroundings. Has access from 2 roads. – Proximity: – 12 minutes to Tourist area and beach for shopping, dining, and entertainment – 5 minutes to Germasogeia Dam for outdoor activities Water, Electricity and Internet is on the border. No construction aro...