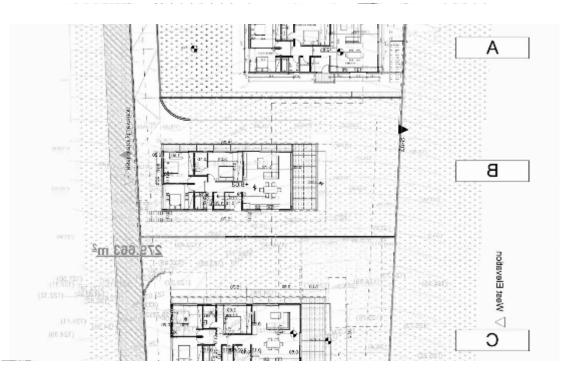

**Estate ID:** 59710

**Ref:** ba5391283

Total plot's-land's area: 2912 m²

Available from: 2024-08-30

Offered at: 650,00

Type: Residentia

""""Exclusive Development Land with Planning Permit in Foinikaria Village Discover an exceptional opportunity to develop 4 luxury villas in the tranquil and picturesque Foinikaria Village, located just a short drive from the vibrant city of Limassol. – Project: 4 high-end villas – Status: Planning permit approved, construction-ready – Location: Nestled in the hills of Foinikaria, offering panoramic views and peaceful surroundings. Has access from 2 roads. – Proximity: – 12 minutes to Tourist area and beach for shopping, dining, and entertainment – 5 minutes to Germasogeia Dam for outdoor activities Water, Electricity and Internet is on the border. No construction aro...