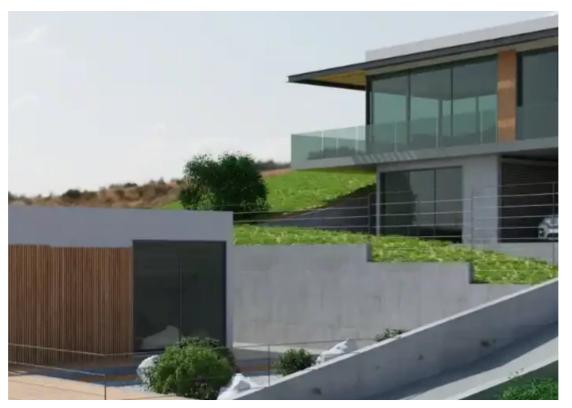

**Estate ID:** 59710

**Ref:** ba5391283

Total plot's-land's area: 2912 m²

Available from: 2024-08-30

Offered at: 650,00

Type: Residentia

""""Exclusive Development Land with Planning Permit in Foinikaria Village Discover an exceptional opportunity to develop 4 luxury villas in the tranquil and picturesque Foinikaria Village, located just a short drive from the vibrant city of Limassol. – Project: 4 high-end villas – Status: Planning permit approved, construction-ready – Location: Nestled in the hills of Foinikaria, offering panoramic views and peaceful surroundings. Has access from 2 roads. – Proximity: – 12 minutes to Tourist area and beach for shopping, dining, and entertainment – 5 minutes to Germasogeia Dam for outdoor activities Water, Electricity and Internet is on the border. No construction aro...