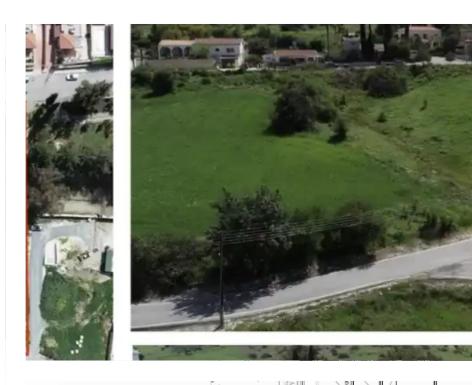

**Estate ID:** 59710

**Ref:** ba5391283

Total plot's-land's area: 2912 m²

Available from: 2024-08-30

Offered at: 650,00

Type: Residentia

""""Exclusive Development Land with Planning Permit in Foinikaria Village Discover an exceptional opportunity to develop 4 luxury villas in the tranquil and picturesque Foinikaria Village, located just a short drive from the vibrant city of Limassol. – Project: 4 high-end villas – Status: Planning permit approved, construction-ready – Location: Nestled in the hills of Foinikaria, offering panoramic views and peaceful surroundings. Has access from 2 roads. – Proximity: – 12 minutes to Tourist area and beach for shopping, dining, and entertainment – 5 minutes to Germasogeia Dam for outdoor activities Water, Electricity and Internet is on the border. No construction aro...