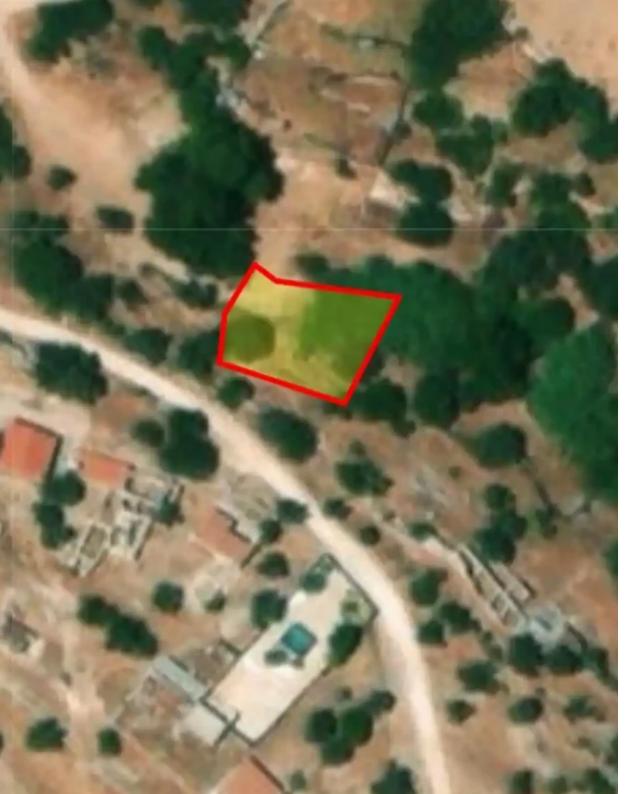

## Residential land 437 m<sup>2</sup> €25.000

Limassol, Sotira-4633, Cyprus

This ad is presented by listings admin, under supervision from,

Licensed Real Estate Agent Reg no: 1234, Lic no: 603/E

**Offered at:** € 25,000

For sale agricultural land at Sotira, Limassol...