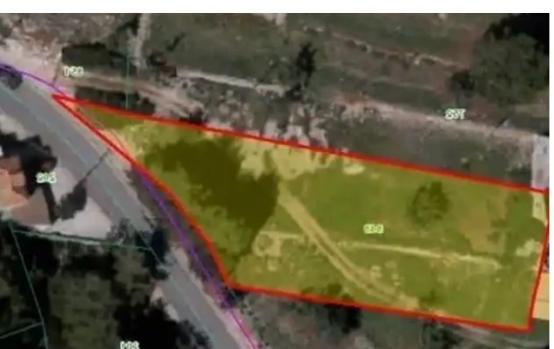

**Estate ID:** 59715

**Ref:** ba5393036

Total plot's-land's area: 1218 m<sup>2</sup>

Coverage: 20 %

Density: 30 %

Available from: 2024-08-30

Offered at: 220,000

Type: **Residential** 

the property is residential land for sale souni 15 minutes Limassol. zone h5 building density 20% coverage and 8.3m height...