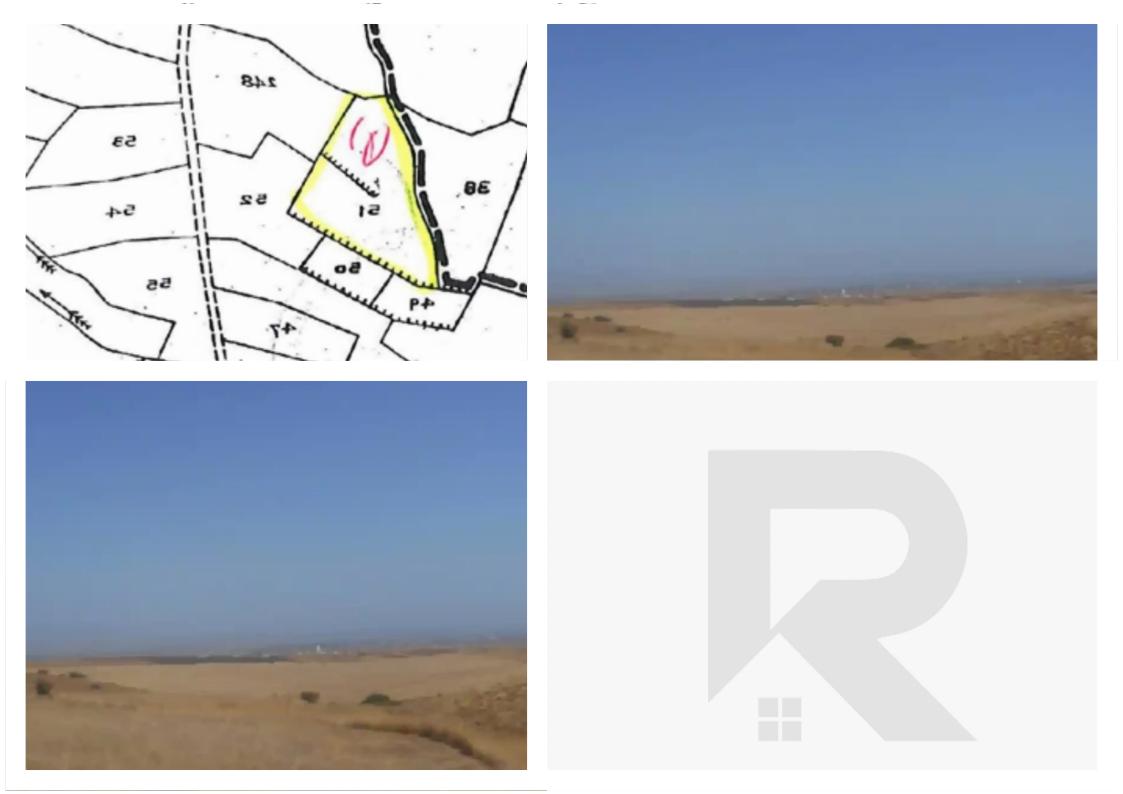

mage pot found or type unknown

Planning zone: G3

For sale agricultural land in Nikitari village: ?7693m² ?Zone: G3 ?Building factor 10% Coverage factor 10% 2 floors allowed(8,3m height) ?PROPERTY MASTERS??? A.M.1140 A.A.580...