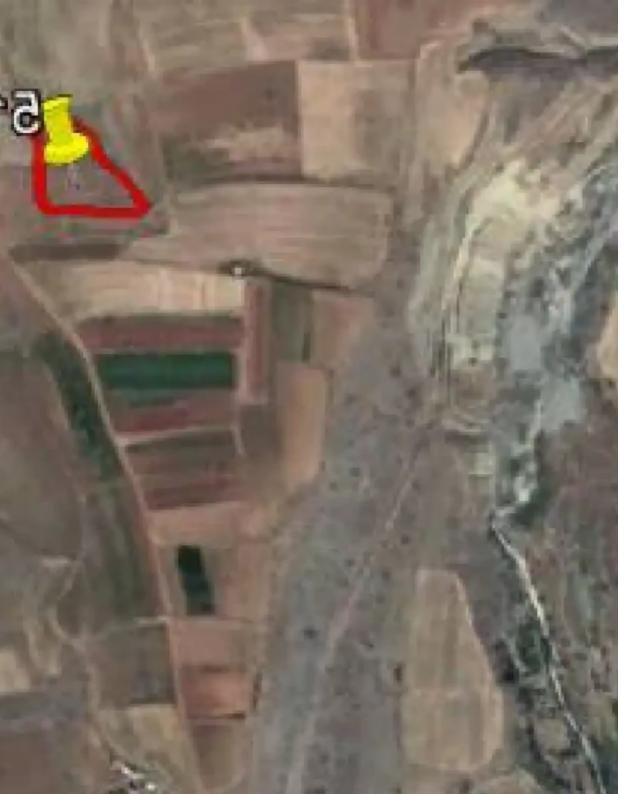

## Agricultural land 7693 m<sup>2</sup> €25.000

Nicosia, Nikitari-2777, Cyprus

This ad is presented by listings admin, under supervision from ,

Licensed Real Estate Agent Reg no: 1234, Lic no: 603/E

**Offered at:** € 25,000

**Estate ID:** 59717

**Ref:** ba5393810

Total plot's-land's area: 7693 m<sup>2</sup>

Coverage: 10 %

Density: 10 %

Available from: 2024-08-30

Offered at: 25,00

Type: **Agricultural** 

mage pot found or type unknown

Planning zone: G3

For sale agricultural land in Nikitari village: ?7693m² ?Zone: G3 ?Building factor 10% Coverage factor 10% 2 floors allowed(8,3m height) ?PROPERTY MASTERS??? A.M.1140 A.A.580...