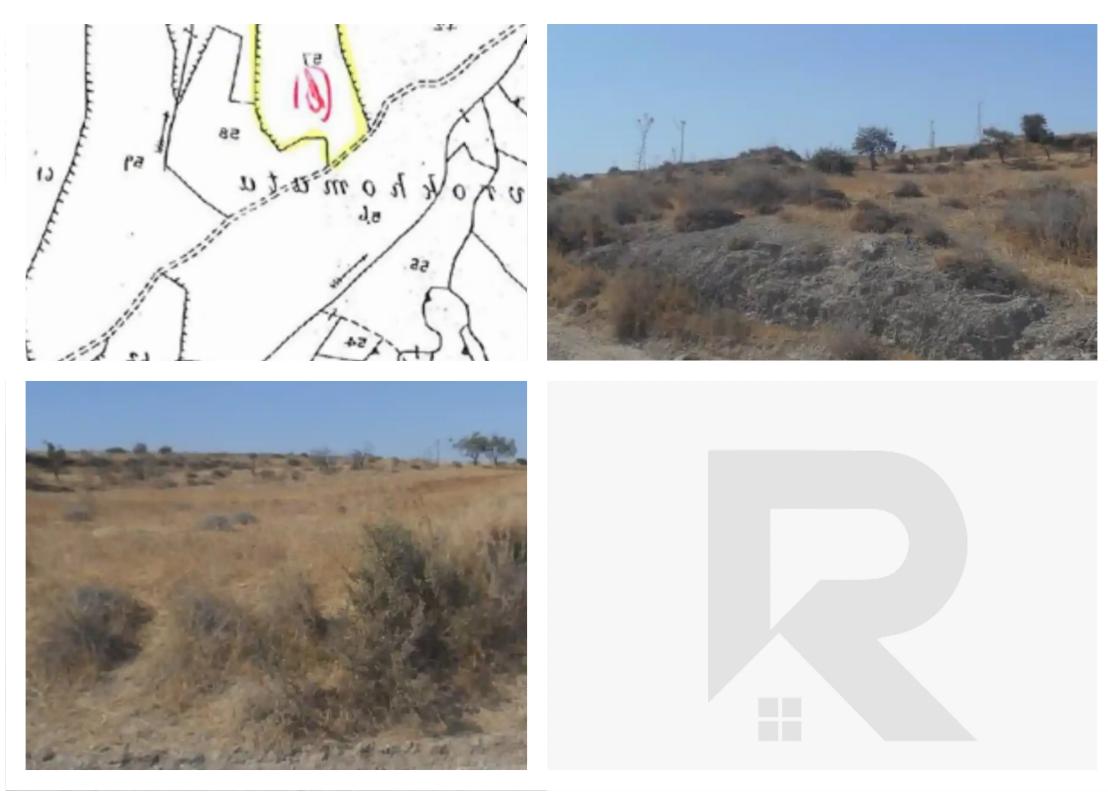

Planning zone: G3

For sale agricultural land in Nikitari village: ?6355m<sup>2</sup> ?Zone: G3 ?Building factor 10% Coverage factor 10% 2 floors allowed(8,3m height) ?PROPERTY MASTERS??? A.M.1140 A.A.580...