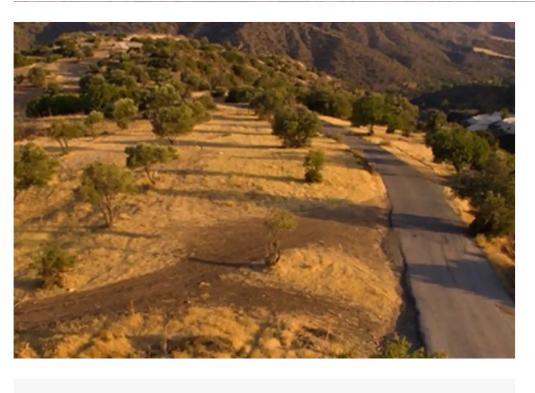

Type: **Agricultural** 

mage not found or type unknown

Planning zone: ??4

5600sqm land situated in Kato Lefkara. The land if flat and there is a road joined to it. It is full of olive trees and carob trees. Has beautiful mountain, valley views and views of the Dam. There is also electricity....