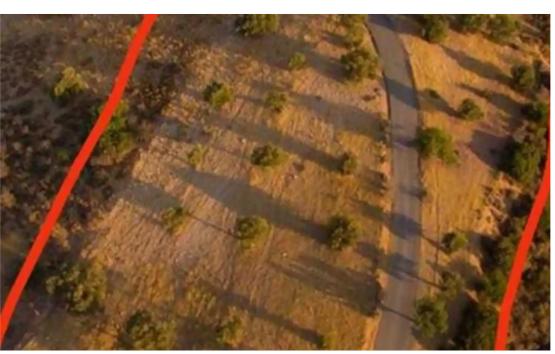

Type: **Agricultural** 

mage not found or type unknown

Planning zone: ??4

5600sqm land situated in Kato Lefkara. The land if flat and there is a road joined to it. It is full of olive trees and carob trees. Has beautiful mountain, valley views and views of the Dam. There is also electricity....