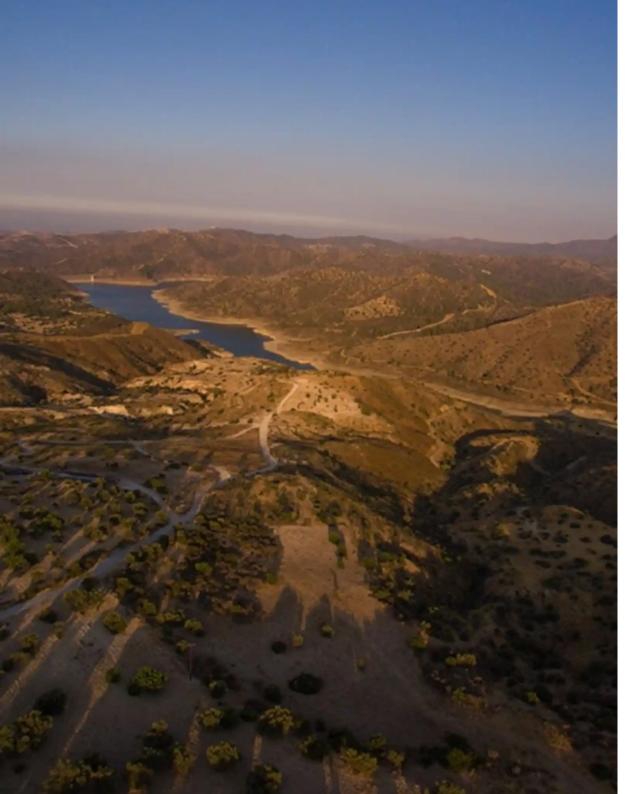

Type: **Agricultural** 

mage not found or type unknown

Planning zone: ??4

5600sqm land situated in Kato Lefkara. The land if flat and there is a road joined to it. It is full of olive trees and carob trees. Has beautiful mountain, valley views and views of the Dam. There is also electricity....