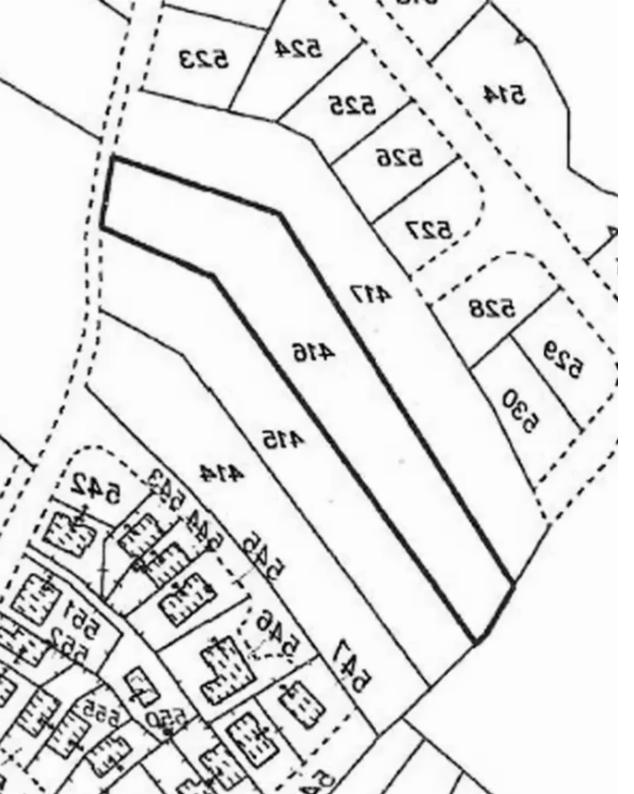

**Estate ID:** 59722

**Ref:** ba5390797

m<sup>2</sup>
Total plot's-land's area: **3011** m<sup>2</sup>

Available from: 2024-08-30

"""Residential plot of land in Tremithousa, Paphos, for sale. Single holder. The plot of land is readily available. It abuts Trimithias street with direct access to near villages. It offers wonderful view towards Kato Paphos, Kissonerga beach, up to Coral Bay. Excellent choice for building house/s."""...