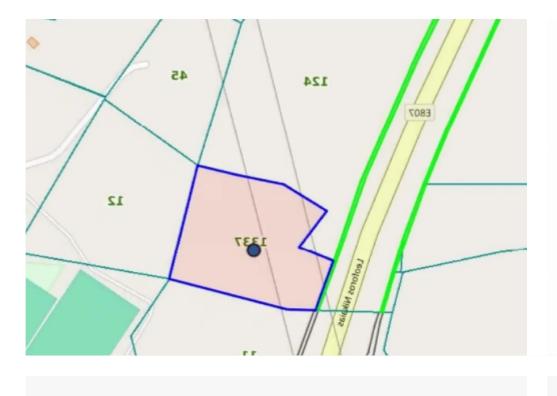

**Offered at:** € 1,000,000

**Estate ID:** 59723

**Ref:** ba5392052

ρορίες Τεμαχίου

| ΠΑΝ.<br>ΕΥΑΓΓΕΛΙΣΤΡΙΑ | FNOPIA              | ΠΟΛΕΜΙΔΙΑ, ΚΑΤΩ<br>ΠΟΛΕΜΙΔΙΑ | ΔΗΜΟΣ/ΚΟΙΝΟΤΗΤΑ             | ΛΕΜΕΣΟΣ | Al              |
|-----------------------|---------------------|------------------------------|-----------------------------|---------|-----------------|
| 1337                  | API@MOZ<br>TEMAXIOY |                              | АМНМТ                       |         | VAPIOMOZ<br>DHZ |
| ΧΩΡΑΦΙ                | EΙΔΟΣ<br>AKINHTOY   | 5919                         | ΕΜΒΑΔΟ ΤΕΜΑΧΙΟΥ<br>(σε τ.μ) | 53/56   | /ΣΧΕΔΙΟ         |

τρακτηριστικά Τεμαχίου» τα οποία παρουσιάζονται, αποτελούν την πιο πρόσφατη ενημέρωση με σθετα στοιχεία που κατέχει το Τμήμα Κτηματολογίου και Χωρομετρίας και χρησιμοποιούνται για τον

m² |
Total plot's-land's area: 5919 m²