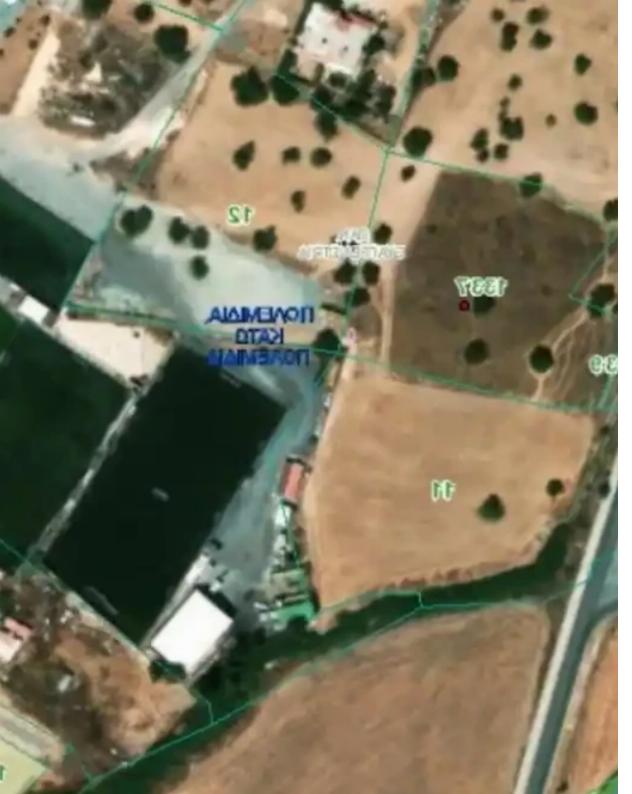

**Offered at:** € 1,000,000

**Estate ID:** 59723

**Ref:** ba5392052

ρορίες Τεμαχίου

| ΠΑΝ.<br>ΕΥΑΓΓΕΛΙΣΤΡΙΑ | FNOPIA              | ΠΟΛΕΜΙΔΙΑ, ΚΑΤΩ<br>ΠΟΛΕΜΙΔΙΑ | ΔΗΜΟΣ/ΚΟΙΝΟΤΗΤΑ             | ΛΕΜΕΣΟΣ | Al              |
|-----------------------|---------------------|------------------------------|-----------------------------|---------|-----------------|
| 1337                  | API@MOZ<br>TEMAXIOY |                              | АМНМТ                       |         | VAPIOMOZ<br>DHZ |
| ΧΩΡΑΦΙ                | EΙΔΟΣ<br>AKINHTOY   | 5919                         | ΕΜΒΑΔΟ ΤΕΜΑΧΙΟΥ<br>(σε τ.μ) | 53/56   | /ΣΧΕΔΙΟ         |

τρακτηριστικά Τεμαχίου» τα οποία παρουσιάζονται, αποτελούν την πιο πρόσφατη ενημέρωση με σθετα στοιχεία που κατέχει το Τμήμα Κτηματολογίου και Χωρομετρίας και χρησιμοποιούνται για τον

m² |
Total plot's-land's area: 5919 m²