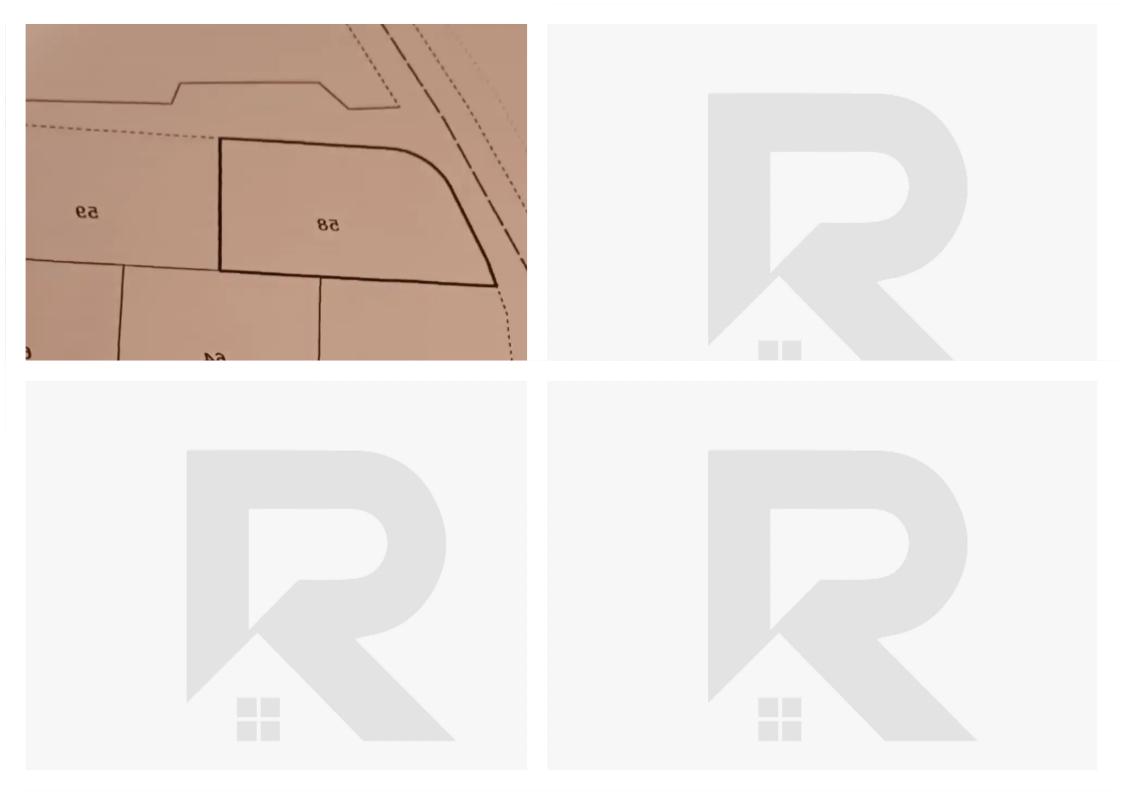

## (Share) Residential land 635 m<sup>2</sup> €50.000

Famagusta, Lidl-Lake-Paralimni-5285, Cyprus

This ad is presented by listings admin, under supervision from,
Licensed Real Estate Agent Reg no: 1234, Lic no: 603/E

**Offered at:** € 50,000

**Estate ID:** 59724

Ref: ba5390826

m<sup>2</sup>
Total plot's-land's area: **635** m<sup>2</sup>

Available from: 2024-08-30