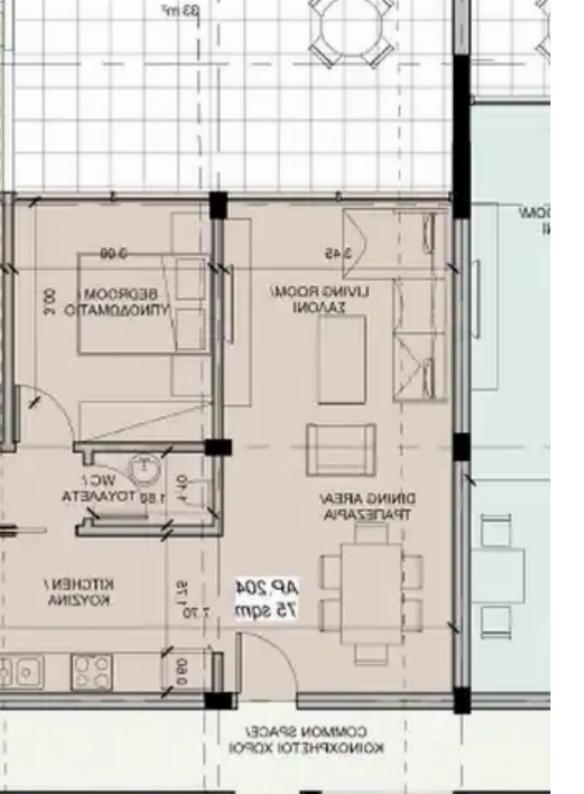

**Estate ID:** 59790

**Ref:** ba5392870

Bathrooms: 1

Bedrooms: 2

Available from: 2024-08-30

Offered at: 426,000

Гуре: **Apartmen** 

bustling city center, residents will enjoy proximity to all amenities and the vibrant business life of Limassol. The project stands out with its modern design and use of high-quality materials. Each apartment includes spacious verandas, storage and covered parking space. This project is blend of urban convenience and contemporary living. EXTRA FEATURES Storage Covered parking Internal area: 75-82 m2 Covered veranda: 23-33 m2 Price: €