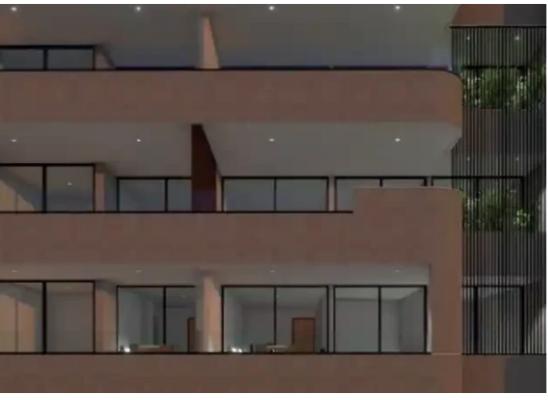

**Estate ID:** 59790

**Ref:** ba5392870

Bathrooms: 1

Bedrooms: 2

Available from: 2024-08-30

Offered at: 426,000

Гуре: **Apartmen** 

bustling city center, residents will enjoy proximity to all amenities and the vibrant business life of Limassol. The project stands out with its modern design and use of high-quality materials. Each apartment includes spacious verandas, storage and covered parking space. This project is blend of urban convenience and contemporary living. EXTRA FEATURES Storage Covered parking Internal area: 75-82 m2 Covered veranda: 23-33 m2 Price: €