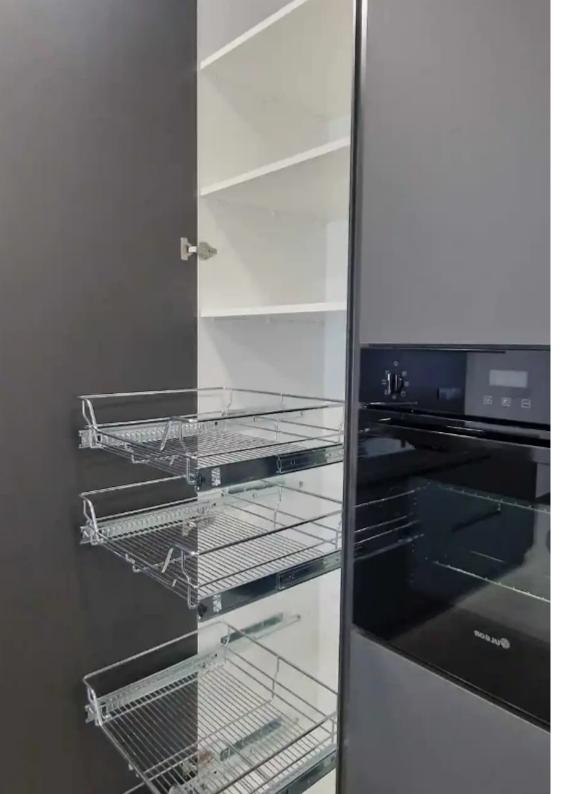

Offered at: 1,800

Type: **PrivateHouse** 

TV 55" Oven Oak Dinning Table Fully airconditioned (3X Gree, 1 in each room) Pressurized water system Double glazed windows Internet included Parking All amenities nearby No Agents \*\*Please if i dont answer leave me a message so we can arrange a call"""""""...