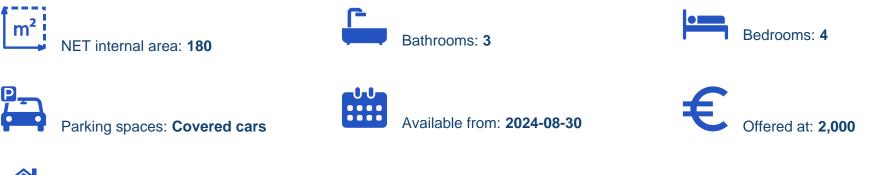

## 4-bedroom semi-detached to rent €2.000

Paphos, Empa-8250, Cyprus

This ad is presented by listings admin, under supervision from , Licensed Real Estate Agent Reg no: 1234, Lic no: 603/E

Offered at: €2,000 Estate ID: 59831 Ref: ba5391554

The brand new 4bd corner townhouse is available for long term rental from September 2024 Located on the outskirts of Paphos town new residential area of Paphos Emba Petridia five minutes to drive to paphos center, easy access to to the highway linking all cities & amp; airports The sizes are internal covered 181.44, covered veranda 28, covered parking 32, large basement space with toilet & amp; shower and exit to the covered parking 28, garden area 64 sq m, balconies 4 bedrooms, one of them is on the ground floor, 3 bathrooms (showers) and WC a/c, household kitchen appliances, unfinished 2000 € a month, first payment is 1 month and one deposit all utility bills are tenan...