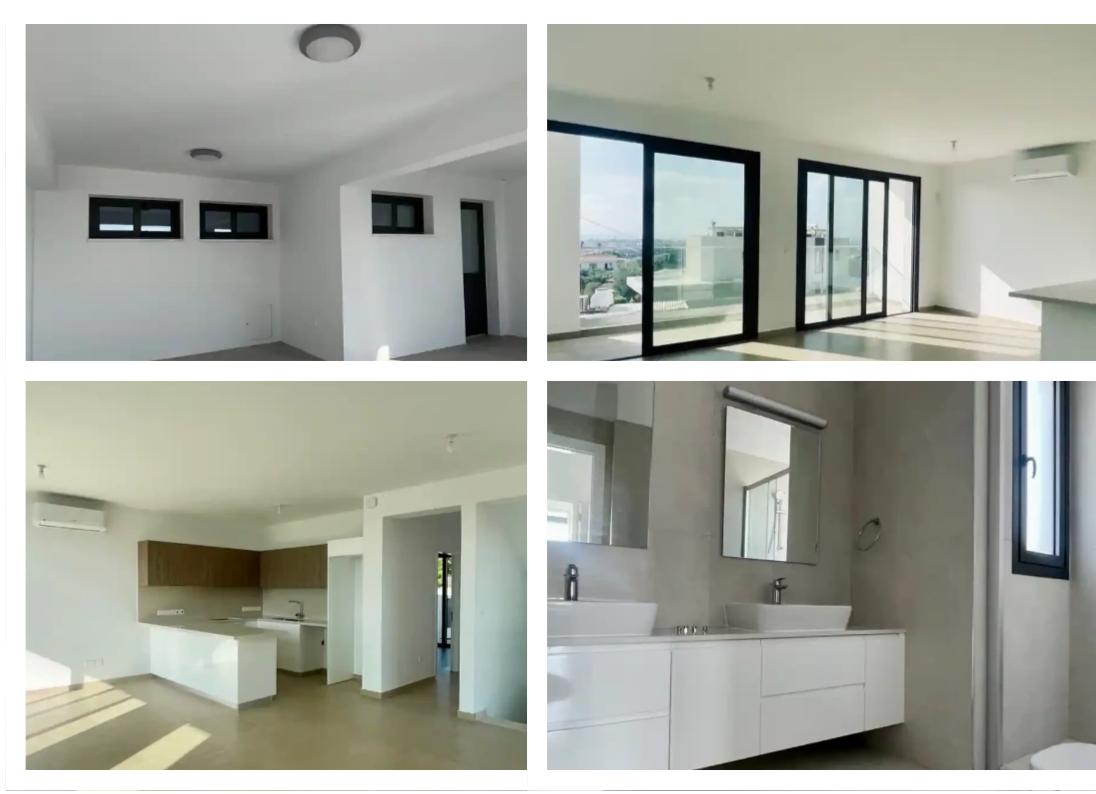

The brand new 4bd corner townhouse is available for long term rental from September 2024 Located on the outskirts of Paphos town new residential area of Paphos Emba Petridia five minutes to drive to paphos center, easy access to to the highway linking all cities & amp; airports The sizes are internal covered 181.44, covered veranda 28, covered parking 32, large basement space with toilet & amp; shower and exit to the covered parking 28, garden area 64 sq m, balconies 4 bedrooms, one of them is on the ground floor, 3 bathrooms (showers) and WC a/c, household kitchen appliances, unfinished 2000 € a month, first payment is 1 month and one deposit all utility bills are tenan...