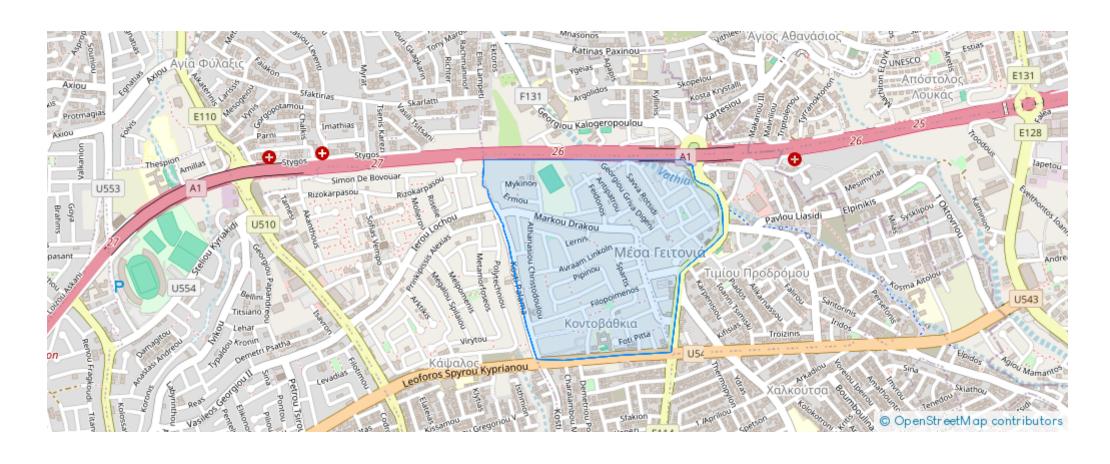

## Limassol property modern business center in prime location €2.432.520

Limassol, Kalogeropouleio-Gymnasium-Kodobathkia-Mesa-Geitonia-4002, Cyprus

This ad is presented by listings admin, under supervision from , Licensed Real Estate Agent Reg no: 1234, Lic no: 603/E

## **Estate on map:**

Website: realty.com.cy/p/limassol-property-modern-business-

center-in-prime-location-€2.432.520-ba5392487

Email: info@rimatech.com.cy

**Phone:** +35795958898 // +35725714014

This ad is presented by listings admin, under supervision from,