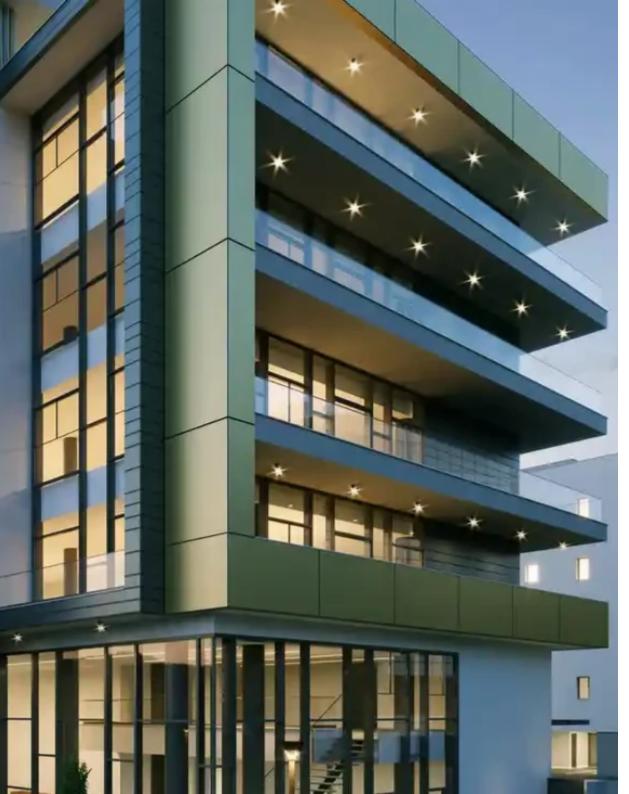

**Offered at:** €2,432,520

**Estate ID:** 59844

**Ref:** ba5392487

NET internal area: 367

Available from: 2024-08-30

Offered at: 2.432.520

Type: Office

15636 This modern business center in Mesa Geitonia, Limassol, is situated in the vibrant heart of the city, offering a prime location that enhances its investment potential. The development consists of a sleek, four-story building featuring contemporary office spaces with flexible layouts designed to meet various business needs. Each floor is equipped with five parking spaces in the underground parking facility, adding convenience and accessibility for the visitors. This is a mixed-use development project comprising both residential and commercial buildings. EXTRA FEATURES Underground parking spaces Stylishly designed reception area Storage rooms of the lower floor for each office Spacio...