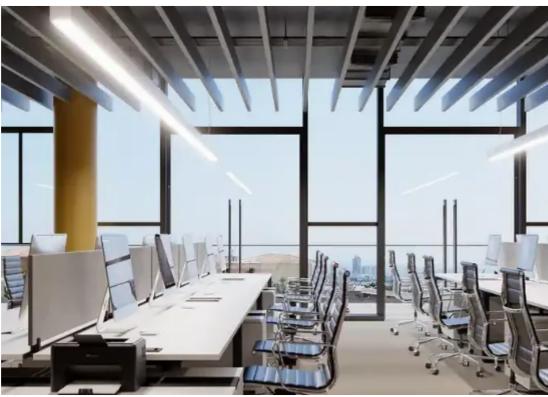

**Offered at:** €2,432,520

**Estate ID:** 59844

**Ref:** ba5392487

NET internal area: 367

Available from: 2024-08-30

Offered at: 2.432.520

Type: Office

15636 This modern business center in Mesa Geitonia, Limassol, is situated in the vibrant heart of the city, offering a prime location that enhances its investment potential. The development consists of a sleek, four-story building featuring contemporary office spaces with flexible layouts designed to meet various business needs. Each floor is equipped with five parking spaces in the underground parking facility, adding convenience and accessibility for the visitors. This is a mixed-use development project comprising both residential and commercial buildings. EXTRA FEATURES Underground parking spaces Stylishly designed reception area Storage rooms of the lower floor for each office Spacio...