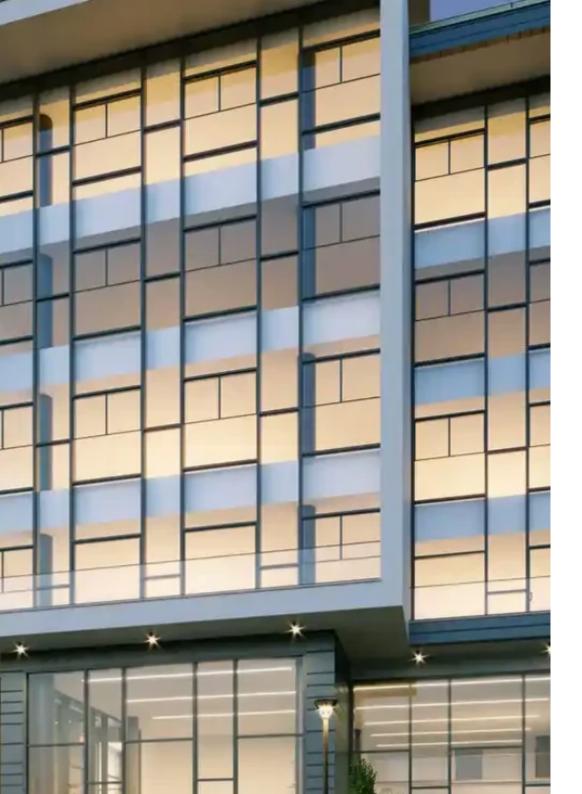

**Offered at:** €2,432,520

**Estate ID:** 59844

**Ref:** ba5392487

NET internal area: 367

Available from: 2024-08-30

Offered at: 2.432.520

Type: Office

15636 This modern business center in Mesa Geitonia, Limassol, is situated in the vibrant heart of the city, offering a prime location that enhances its investment potential. The development consists of a sleek, four-story building featuring contemporary office spaces with flexible layouts designed to meet various business needs. Each floor is equipped with five parking spaces in the underground parking facility, adding convenience and accessibility for the visitors. This is a mixed-use development project comprising both residential and commercial buildings. EXTRA FEATURES Underground parking spaces Stylishly designed reception area Storage rooms of the lower floor for each office Spacio...