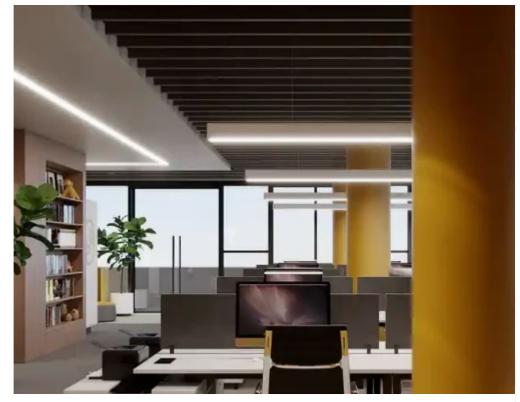

**Offered at:** €2,432,520

**Estate ID:** 59844

**Ref:** ba5392487

NET internal area: 367

Available from: 2024-08-30

Offered at: 2.432.520

Type: Office

15636 This modern business center in Mesa Geitonia, Limassol, is situated in the vibrant heart of the city, offering a prime location that enhances its investment potential. The development consists of a sleek, four-story building featuring contemporary office spaces with flexible layouts designed to meet various business needs. Each floor is equipped with five parking spaces in the underground parking facility, adding convenience and accessibility for the visitors. This is a mixed-use development project comprising both residential and commercial buildings. EXTRA FEATURES Underground parking spaces Stylishly designed reception area Storage rooms of the lower floor for each office Spacio...