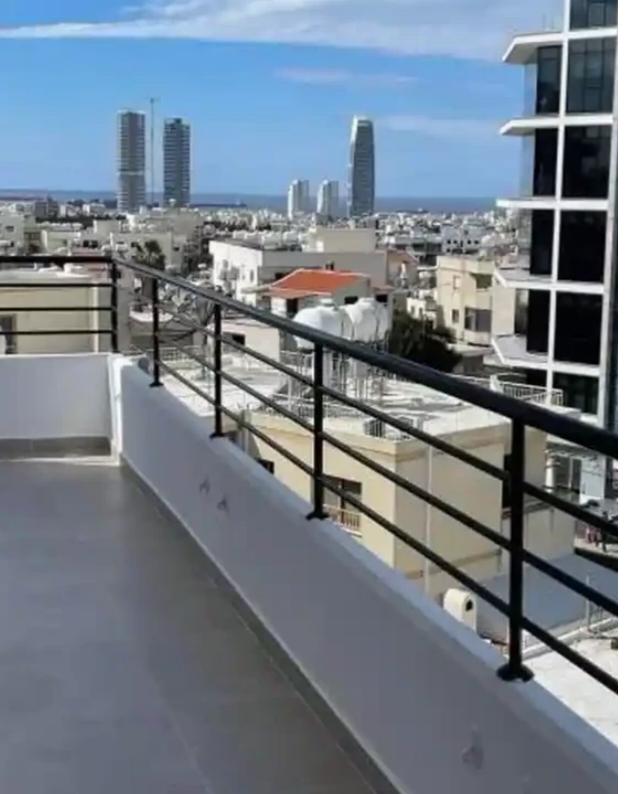

Discover this beautifully renovated 2-bedroom apartment in the sought-after area of Mesa Geitonia, offering the perfect blend of comfort, convenience, and modern living. With an internal space of 80 m² and an additional 15 m² covered veranda, this apartment provides ample room for both relaxation and entertainment. Key Features: Location: Ideally situated close to the city centre, this apartment is within walking distance of schools, banks, shops, and restaurants, ensuring that all essential amenities are just a stone's throw away. Renovation: Originally constructed in 2004, the apartment has been fully renovated in 2023, featuring modern fixtures and finishes that elevate its style an...