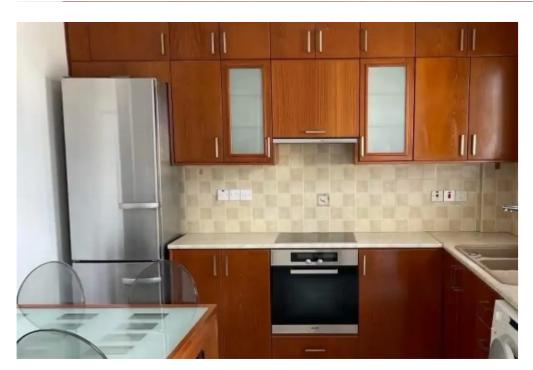

Discover this beautifully renovated 2-bedroom apartment in the sought-after area of Mesa Geitonia, offering the perfect blend of comfort, convenience, and modern living. With an internal space of 80 m² and an additional 15 m² covered veranda, this apartment provides ample room for both relaxation and entertainment. Key Features: Location: Ideally situated close to the city centre, this apartment is within walking distance of schools, banks, shops, and restaurants, ensuring that all essential amenities are just a stone's throw away. Renovation: Originally constructed in 2004, the apartment has been fully renovated in 2023, featuring modern fixtures and finishes that elevate its style an...