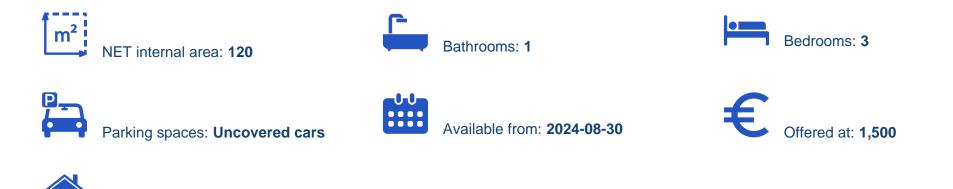

Offered at: €1,500 Estate ID: 59907 Ref: ba5390663

Type: **Penthouse** 

A beautiful two-bedroom penthouse in the prestigious Panthea area of Limassol. The flat is 120 sq. meters and in addition has another 50 meters of verandas, with the front 35sqm veranda having unparalleled views of Limassol and the sea. It includes full furniture, washing machine, refrigerator as well as beds and everything required for a small family to move in. The flat also has an attic of approximately 20 square meters which can be retrofitted to become an extra third room. the flat is on the second floor, and does not have an elevator no agents...