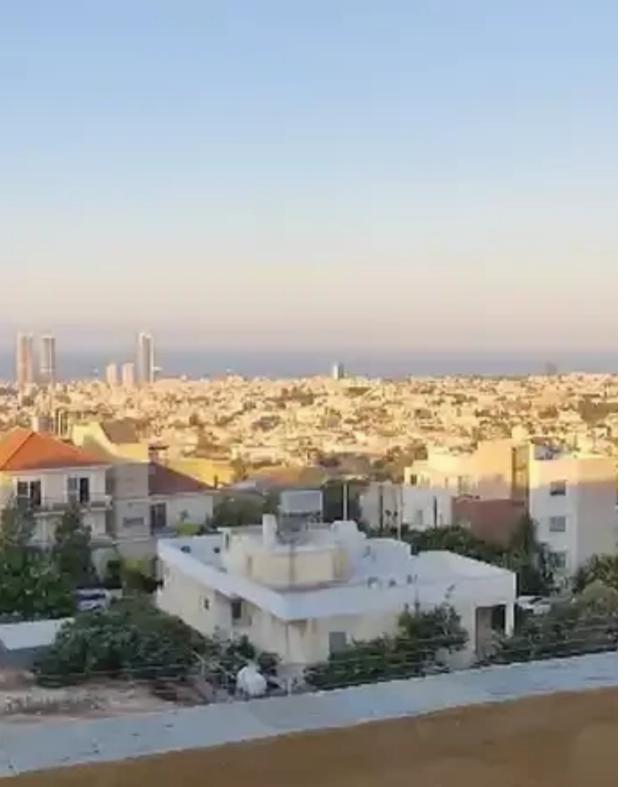

Offered at: €1,500 Estate ID: 59907 Ref: ba5390663

Type: **Penthouse** 

A beautiful two-bedroom penthouse in the prestigious Panthea area of Limassol. The flat is 120 sq. meters and in addition has another 50 meters of verandas, with the front 35sqm veranda having unparalleled views of Limassol and the sea. It includes full furniture, washing machine, refrigerator as well as beds and everything required for a small family to move in. The flat also has an attic of approximately 20 square meters which can be retrofitted to become an extra third room. the flat is on the second floor, and does not have an elevator no agents...