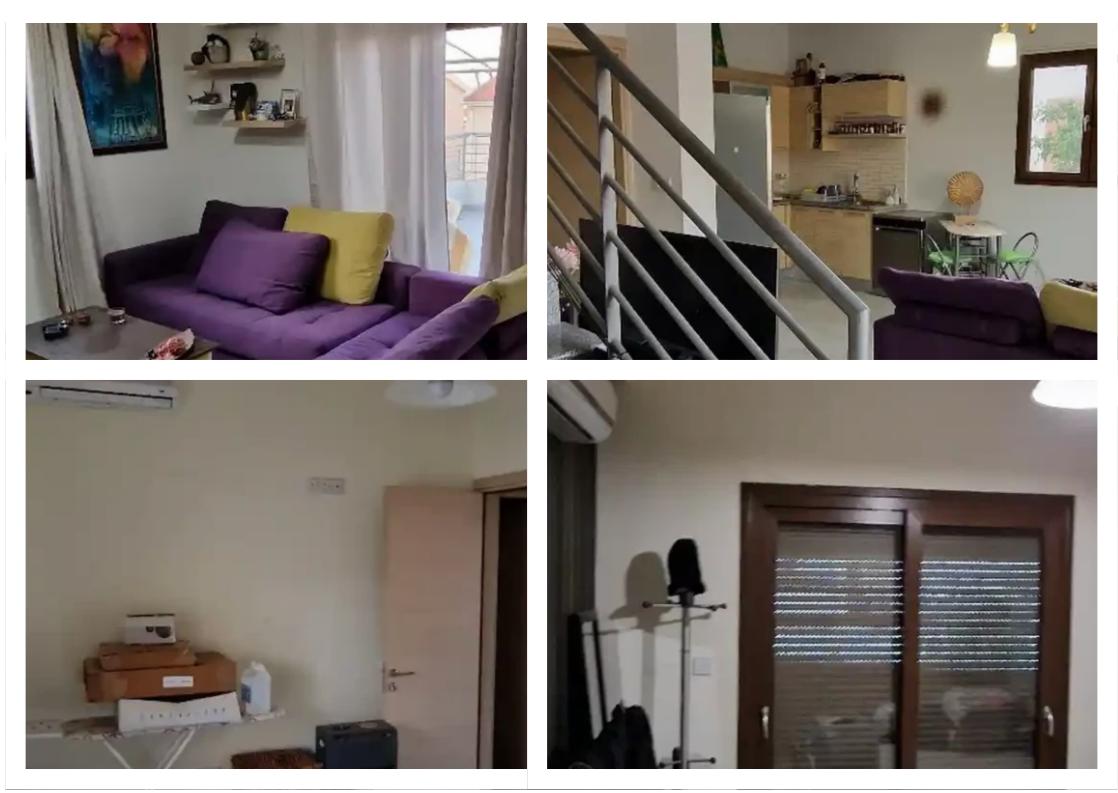

Offered at: €1,500 Estate ID: 59907 Ref: ba5390663

Type: **Penthouse** 

A beautiful two-bedroom penthouse in the prestigious Panthea area of Limassol. The flat is 120 sq. meters and in addition has another 50 meters of verandas, with the front 35sqm veranda having unparalleled views of Limassol and the sea. It includes full furniture, washing machine, refrigerator as well as beds and everything required for a small family to move in. The flat also has an attic of approximately 20 square meters which can be retrofitted to become an extra third room. the flat is on the second floor, and does not have an elevator no agents...