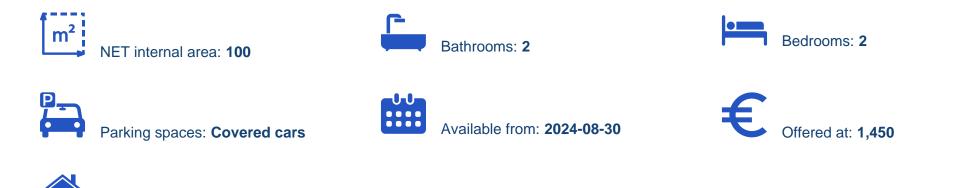

Offered at: €1,450 Estate ID: 59919 Ref: ba5389868

Type: **Penthouse** 

Newly constructed Whole floor flat Prime area Easy motorway access. Impressive 80 (internal) + 25 (covered balconies) square meters. Perfect for individuals or couples. Near My Mall and City of Dreams Mediterranean. Easy access to the motorway, Surrounded by essential amenities, such as schools, shops, restaurants, and parks. High-Quality Finishes Abundant Storage Covered Parking Elevator Access Automatic parking gates, secure access and CCTV Nearby Leisure: parks, sports facilities, malls and cultural centres....