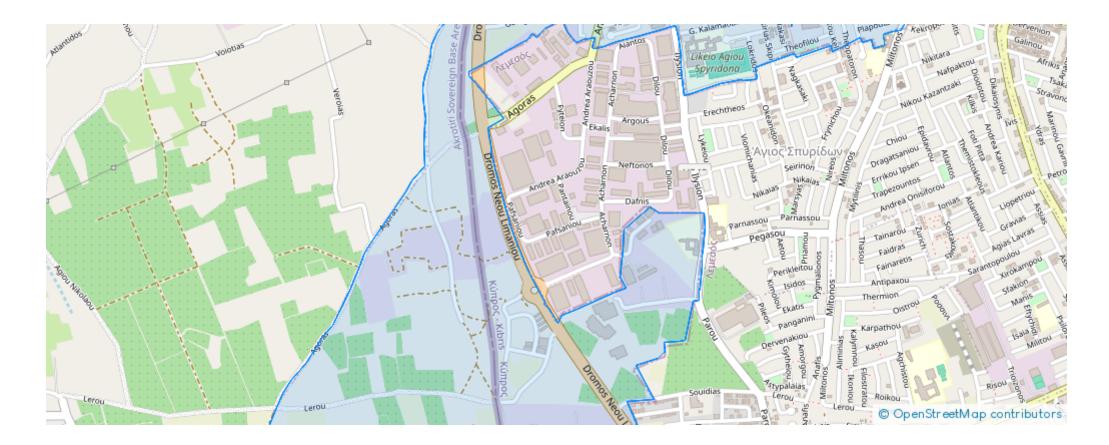

Offered at: €1,450 Estate ID: 59919 Ref: ba5389868

Type: **Penthouse** 

Newly constructed Whole floor flat Prime area Easy motorway access. Impressive 80 (internal) + 25 (covered balconies) square meters. Perfect for individuals or couples. Near My Mall and City of Dreams Mediterranean. Easy access to the motorway, Surrounded by essential amenities, such as schools, shops, restaurants, and parks. High-Quality Finishes Abundant Storage Covered Parking Elevator Access Automatic parking gates, secure access and CCTV Nearby Leisure: parks, sports facilities, malls and cultural centres....