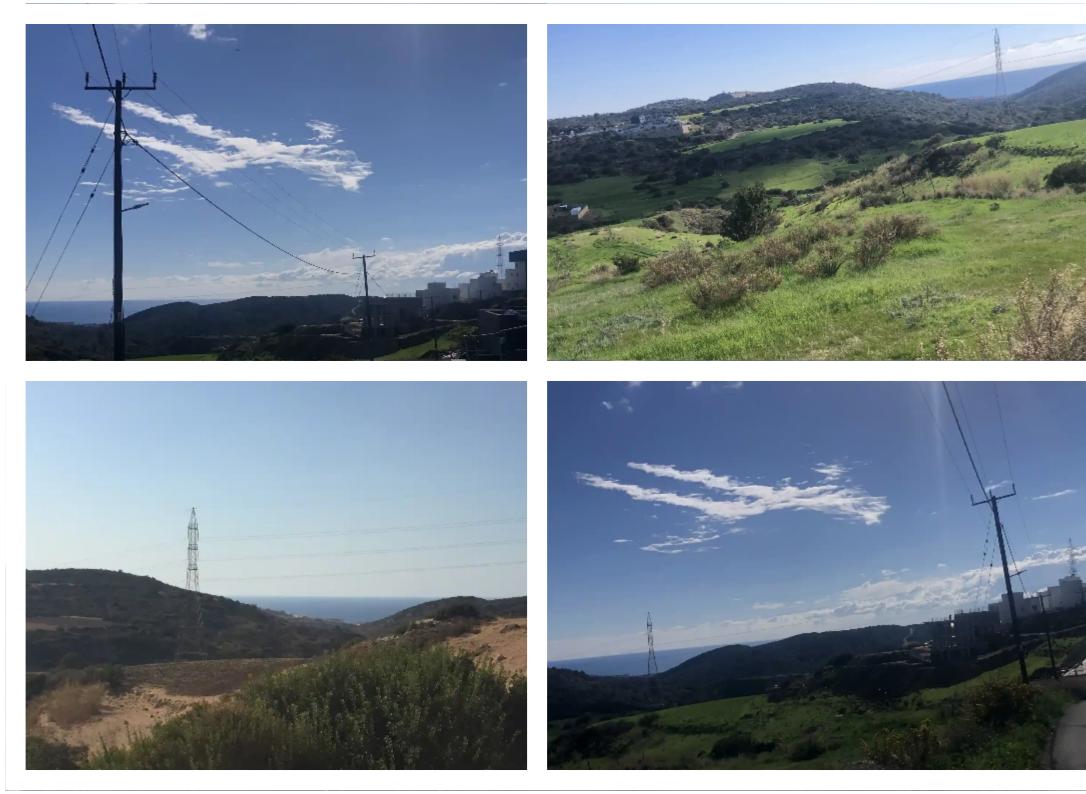

Offered at: €750,000 Estate ID: 59929 Ref: ba5389380

Planning zone: H5

mage pot found or type unknown

With Planning Permission and Building Permission Residential Sea View And Mountain View PLOT 2024sqm 2.5 km to the beachfront Ref No: 1030 sea view and mountains view location near Parekkilishia Parekklisa Community Board The house consists of three floors, one of which is excavated and two are above the street level FLOORS Ground floor: living and dining, separate kitchen, guest toilet 1st floor: 3 bedrooms (one en-suite), family bathroom Car Parking:2 Basement: living room, 1 bedroom, separate kitchen, bathroom. Plot Four Pieces: 505sq.m, 505sq.m, 506 sq.m,508sq.m 4 House: 288.2sq.m, 293.6sq.m, 293.sq.m, 292.6sq.m Basement Ground floor First floor Covered parking...