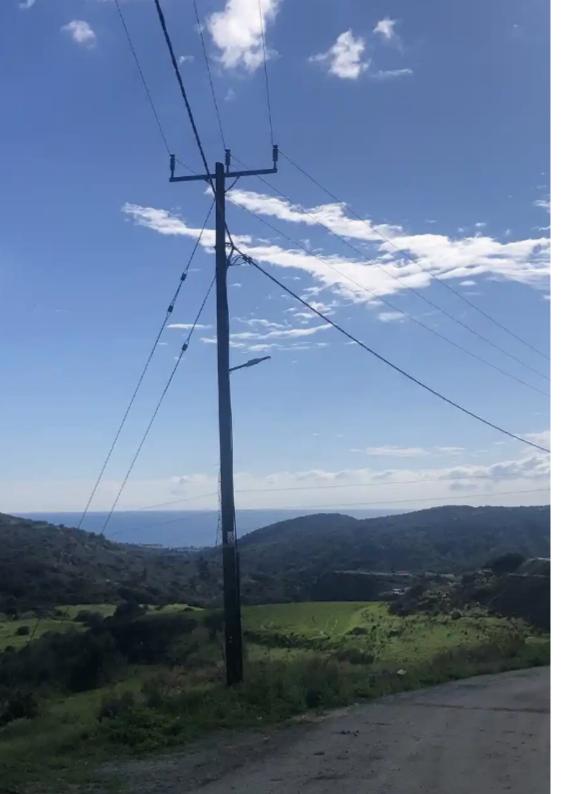

Offered at: €750,000 Estate ID: 59929 Ref: ba5389380

Planning zone: H5

mage pot found or type unknown

With Planning Permission and Building Permission Residential Sea View And Mountain View PLOT 2024sqm 2.5 km to the beachfront Ref No: 1030 sea view and mountains view location near Parekkilishia Parekklisa Community Board The house consists of three floors, one of which is excavated and two are above the street level FLOORS Ground floor: living and dining, separate kitchen, guest toilet 1st floor: 3 bedrooms (one en-suite), family bathroom Car Parking:2 Basement: living room, 1 bedroom, separate kitchen, bathroom. Plot Four Pieces: 505sq.m, 505sq.m, 506 sq.m,508sq.m 4 House: 288.2sq.m, 293.6sq.m, 293.sq.m, 292.6sq.m Basement Ground floor First floor Covered parking...