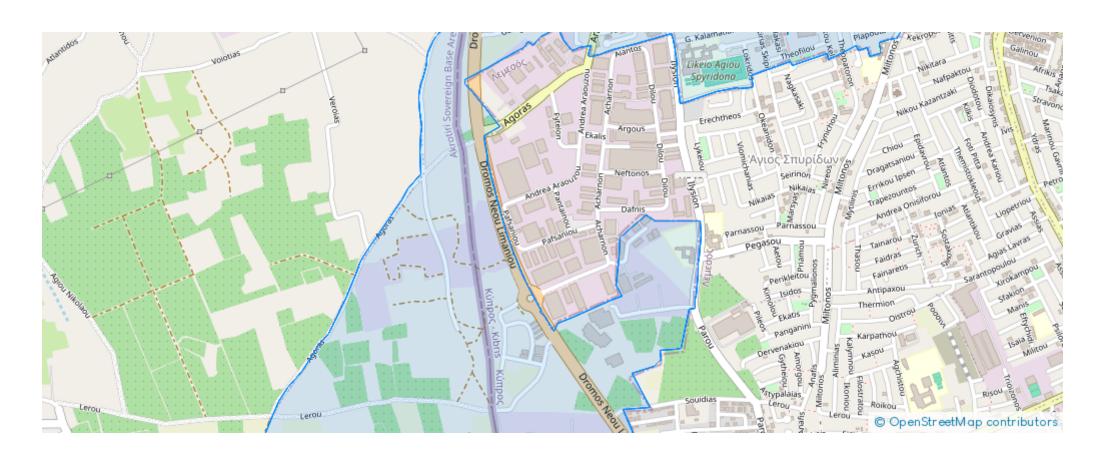

**Offered at:** € 130,000

**Estate ID:** 59942

Ref: al2321

Total plot's-land's area: 257 m²

Available from: 2024-08-30

Offered at: 130,00

Type: Residentia

Residential plot of 257 sq.m. in total located in Archangelos Michael quarter, Kato Polemidia Municipality in Limassol. The property has rectangular shape with a flat surface. The plot abuts onto Georg. Vasileiadou street with a total frontage of approx. 13m along its western border and abuts the green area on its southern border. The asset is located approximately 750m from B6 motorway and 200m from Spyros Kyprianou Avenue. The property falls within Zone ??5, with a building coefficient of 100%, coverage of 50%, and permission for 3 floors (13.5m) of construction. GPS coordinates: 34.675505, 32.991486...

## **Estate on map:**

Website: realty.com.cy/p/residential-plot-monovoliko-kato-

polemidia-limassol-al2321

Email: info@rimatech.com.cy

**Phone:** +35795958898 // +35725714014

This ad is presented by listings admin, under supervision from,