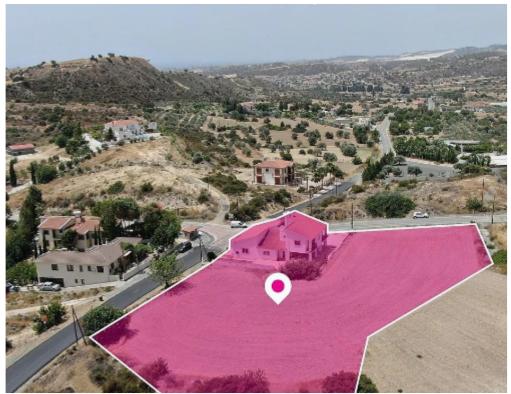

**Offered at:** €79,000

**Estate ID:** 59946

**Ref:** al2317

Total plot's-land's area: 4686 m²

Available from: 2024-08-30

Offered at: **79,000** 

Type: Agricultura

A 50% share (approximately 2.343 sq.m) of a residential field extending to about 4.686 sq.m. in total, situated in Choirokitia, Larnaka. The field is a corner parcel with a rectangularly shaped and a flat surface. The 50% share correspond to the empty field not on the house. Access to the field is via two registered roads with total frontage of approximately 132m. Within the field there is a house. No distribution agreement in place. The asset is located approximately 500m southeast from the community of Choirokitia and approximately, 600m southwest from the Neolithic Settlement of Choirokitia. The property falls within Zone H2, with a building coefficient of 90%, coverage of 50%, and...