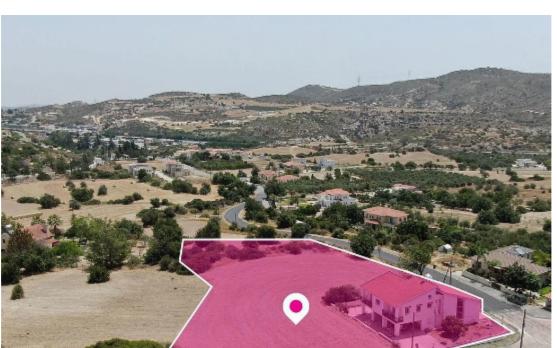

**Offered at:** €79,000

**Estate ID:** 59946

**Ref:** al2317

Total plot's-land's area: 4686 m²

Available from: 2024-08-30

Offered at: **79,000** 

Type: Agricultura

A 50% share (approximately 2.343 sq.m) of a residential field extending to about 4.686 sq.m. in total, situated in Choirokitia, Larnaka. The field is a corner parcel with a rectangularly shaped and a flat surface. The 50% share correspond to the empty field not on the house. Access to the field is via two registered roads with total frontage of approximately 132m. Within the field there is a house. No distribution agreement in place. The asset is located approximately 500m southeast from the community of Choirokitia and approximately, 600m southwest from the Neolithic Settlement of Choirokitia. The property falls within Zone H2, with a building coefficient of 90%, coverage of 50%, and...