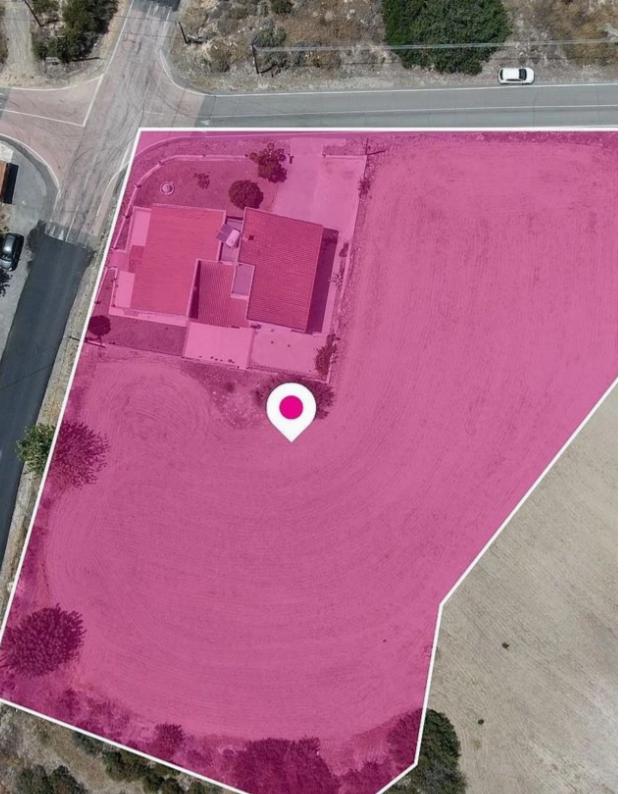

**Offered at:** €79,000

**Estate ID:** 59946

**Ref:** al2317

Total plot's-land's area: 4686 m²

Available from: 2024-08-30

Offered at: **79,000** 

Type: Agricultura

A 50% share (approximately 2.343 sq.m) of a residential field extending to about 4.686 sq.m. in total, situated in Choirokitia, Larnaka. The field is a corner parcel with a rectangularly shaped and a flat surface. The 50% share correspond to the empty field not on the house. Access to the field is via two registered roads with total frontage of approximately 132m. Within the field there is a house. No distribution agreement in place. The asset is located approximately 500m southeast from the community of Choirokitia and approximately, 600m southwest from the Neolithic Settlement of Choirokitia. The property falls within Zone H2, with a building coefficient of 90%, coverage of 50%, and...