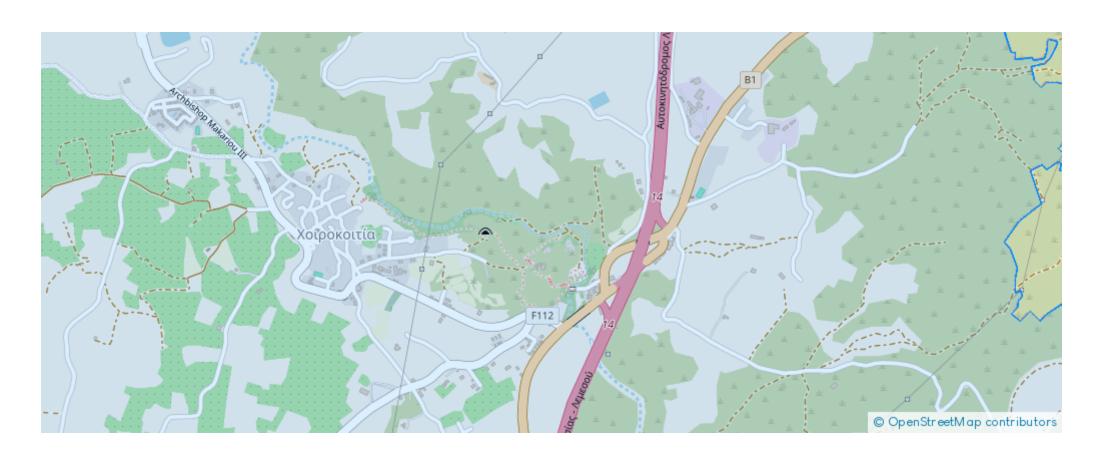

**Offered at:** €79,000

**Estate ID:** 59946

**Ref:** al2317

Total plot's-land's area: 4686 m²

Available from: 2024-08-30

Offered at: **79,000** 

Type: Agricultura

A 50% share (approximately 2.343 sq.m) of a residential field extending to about 4.686 sq.m. in total, situated in Choirokitia, Larnaka. The field is a corner parcel with a rectangularly shaped and a flat surface. The 50% share correspond to the empty field not on the house. Access to the field is via two registered roads with total frontage of approximately 132m. Within the field there is a house. No distribution agreement in place. The asset is located approximately 500m southeast from the community of Choirokitia and approximately, 600m southwest from the Neolithic Settlement of Choirokitia. The property falls within Zone H2, with a building coefficient of 90%, coverage of 50%, and...

## **Estate on map:**

Website: realty.com.cy/p/share-of-a-residential-field-in-

choirokitia--larnaka-al2317

Email: info@rimatech.com.cy

**Phone:** +35795958898 // +35725714014

This ad is presented by listings admin, under supervision from,