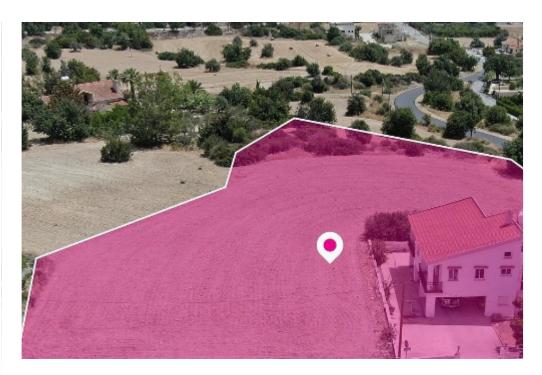

**Offered at:** €79,000

**Estate ID:** 59946

**Ref:** al2317

Total plot's-land's area: 4686 m²

Available from: 2024-08-30

Offered at: **79,000** 

Type: Agricultura

A 50% share (approximately 2.343 sq.m) of a residential field extending to about 4.686 sq.m. in total, situated in Choirokitia, Larnaka. The field is a corner parcel with a rectangularly shaped and a flat surface. The 50% share correspond to the empty field not on the house. Access to the field is via two registered roads with total frontage of approximately 132m. Within the field there is a house. No distribution agreement in place. The asset is located approximately 500m southeast from the community of Choirokitia and approximately, 600m southwest from the Neolithic Settlement of Choirokitia. The property falls within Zone H2, with a building coefficient of 90%, coverage of 50%, and...