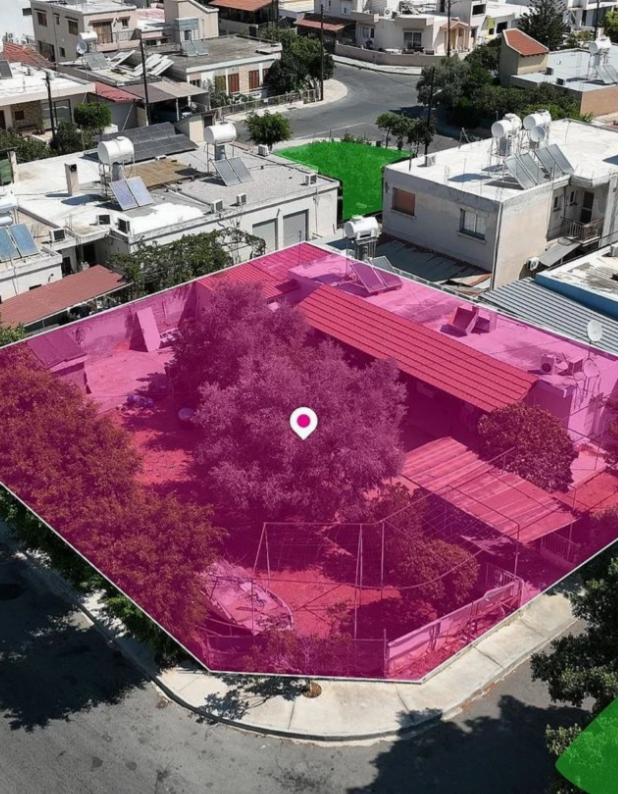

Offered at: 135,000

Type: **PrivateHouse** 

Veranda: 0 m²

Development opportunity in an excellent location! The property is a 50 % share (corresponds to approx.255sq.m.) of a residential plot of a total land area of 510sq.m. with an obsolete house situated in Agios Spyridon Quarter, in Limassol Municipality, Limassol District. The plot occupies a corner position with a rectangular shape and a flat surface opposite a green area. Access to the plot is via a registered road with a total frontage of approximately 43m. No distribution agreement is in place and the other 50% share is also available for sale. The asset is located approximately 2.5km from the Limassol Port and approximately 3km from A1 motorway. The property falls within Zone ??5, ...