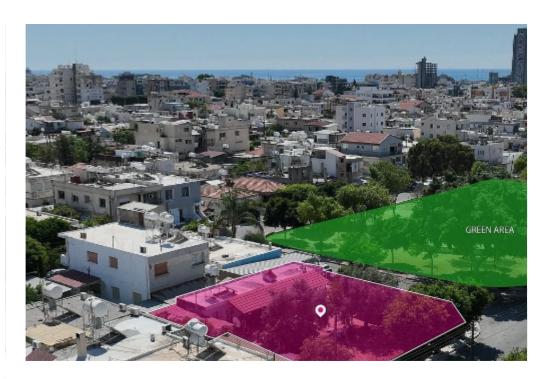

Offered at: 135,000

Type: **PrivateHouse** 

Veranda: 0 m²

Development opportunity in an excellent location! The property is a 50 % share (corresponds to approx.255sq.m.) of a residential plot of a total land area of 510sq.m. with an obsolete house situated in Agios Spyridon Quarter, in Limassol Municipality, Limassol District. The plot occupies a corner position with a rectangular shape and a flat surface opposite a green area. Access to the plot is via a registered road with a total frontage of approximately 43m. No distribution agreement is in place and the other 50% share is also available for sale. The asset is located approximately 2.5km from the Limassol Port and approximately 3km from A1 motorway. The property falls within Zone ??5, ...