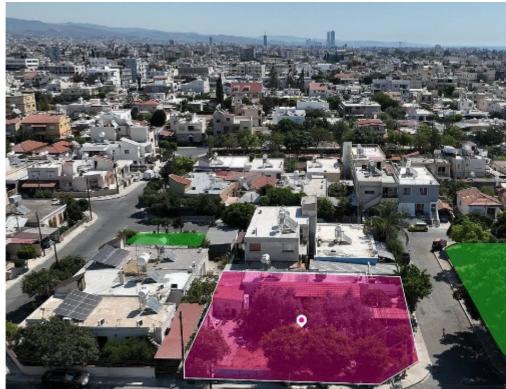

Offered at: 135,000

Type: **PrivateHouse** 

Veranda: 0 m²

Development opportunity in an excellent location! The property is a 50 % share (corresponds to approx.255sq.m.) of a residential plot of a total land area of 510sq.m. with an obsolete house situated in Agios Spyridon Quarter, in Limassol Municipality, Limassol District. The plot occupies a corner position with a rectangular shape and a flat surface opposite a green area. Access to the plot is via a registered road with a total frontage of approximately 43m. No distribution agreement is in place and the other 50% share is also available for sale. The asset is located approximately 2.5km from the Limassol Port and approximately 3km from A1 motorway. The property falls within Zone ??5, ...