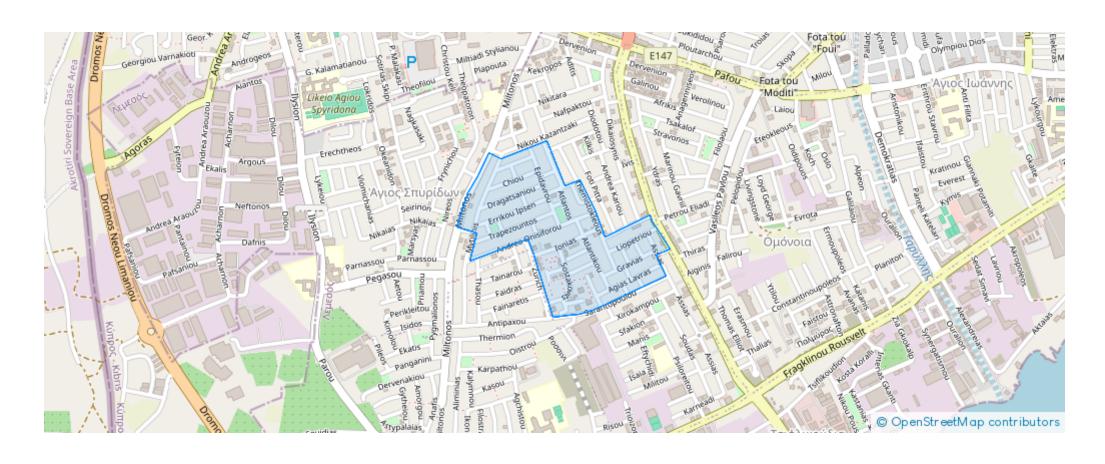

Offered at: 135,000

Type: **PrivateHouse** 

Veranda: 0 m²

Development opportunity in an excellent location! The property is a 50 % share (corresponds to approx.255sq.m.) of a residential plot of a total land area of 510sq.m. with an obsolete house situated in Agios Spyridon Quarter, in Limassol Municipality, Limassol District. The plot occupies a corner position with a rectangular shape and a flat surface opposite a green area. Access to the plot is via a registered road with a total frontage of approximately 43m. No distribution agreement is in place and the other 50% share is also available for sale. The asset is located approximately 2.5km from the Limassol Port and approximately 3km from A1 motorway. The property falls within Zone ??5, ...

## **Estate on map:**

Website: realty.com.cy/p/residential-plotshared-agios-spyridon-

parish-limassol-al2313

Email: info@rimatech.com.cy

**Phone:** +35795958898 // +35725714014

This ad is presented by listings admin, under supervision from,