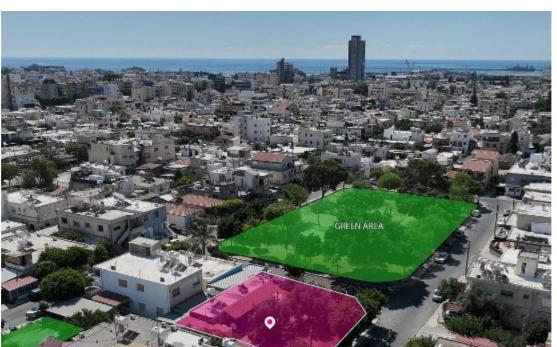

Offered at: 135,000

Type: **PrivateHouse** 

Veranda: 0 m²

Development opportunity in an excellent location! The property is a 50 % share (corresponds to approx.255sq.m.) of a residential plot of a total land area of 510sq.m. with an obsolete house situated in Agios Spyridon Quarter, in Limassol Municipality, Limassol District. The plot occupies a corner position with a rectangular shape and a flat surface opposite a green area. Access to the plot is via a registered road with a total frontage of approximately 43m. No distribution agreement is in place and the other 50% share is also available for sale. The asset is located approximately 2.5km from the Limassol Port and approximately 3km from A1 motorway. The property falls within Zone ??5, ...