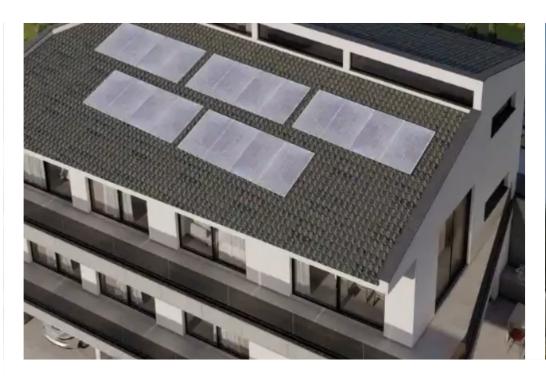

**Estate ID:** 59992

**Ref:** ba5386872

m² I
Total plot's-land's area: 380 m²

Available from: 2024-08-30

Type: Residential

"""Plot for sale - Palodeia 380sqm 60% build density / 40% coverage ratio. No subject to VAT."""...