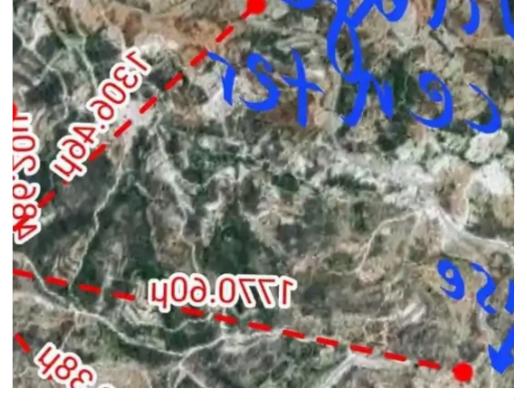

**Estate ID:** 59994

**Ref:** ba5386934

| PARCEL AREA (   | LEMESOS      |  |
|-----------------|--------------|--|
| PARCEL PERIM    | ASGATA       |  |
| General Estimat |              |  |
| General Estimat | 0/12286      |  |
| PARCEL NUMBI    |              |  |
| SCALE           | 55/10        |  |
|                 | MOYPKOYTZIEZ |  |

**∔---**Total plot's-land's area: **8000 m²** 

Coverage: 10 %

Density: 10 %

Available from: 2024-08-30

Offered at: 80,00

Type: **Agricultura**l

mage not found or type unknown

Planning zone: **G3 10%** 