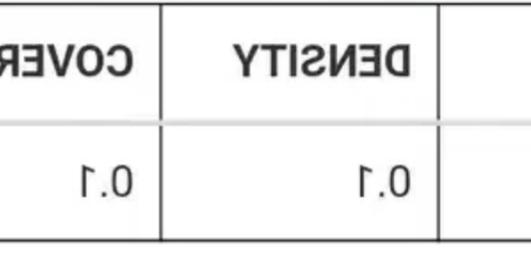

**∔---**Total plot's-land's area: **8000 m²** 

Coverage: 10 %

Density: 10 %

Available from: 2024-08-30

Offered at: 80,00

Type: **Agricultura**l

mage not found or type unknown

Planning zone: **G3 10%** 