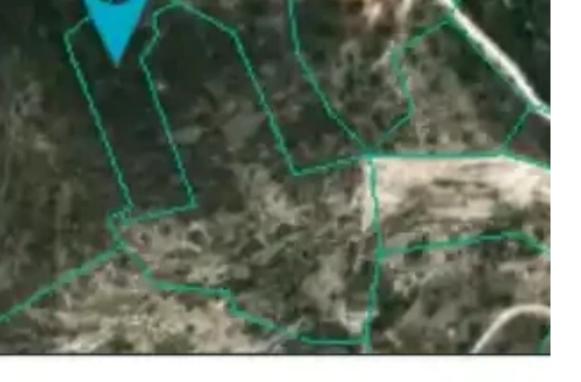

**Estate ID:** 59994

**Ref:** ba5386934

| PARCEL AREA (   | LEMESOS      |  |
|-----------------|--------------|--|
| PARCEL PERIM    | ASGATA       |  |
| General Estimat |              |  |
| General Estimat | 0/12286      |  |
| PARCEL NUMBI    |              |  |
| SCALE           | 55/10        |  |
|                 | MOYPKOYTZIEZ |  |

**∔---**Total plot's-land's area: **8000 m²** 

Coverage: 10 %

Density: 10 %

Available from: 2024-08-30

Offered at: 80,00

Type: **Agricultura**l

mage not found or type unknown

Planning zone: **G3 10%** 