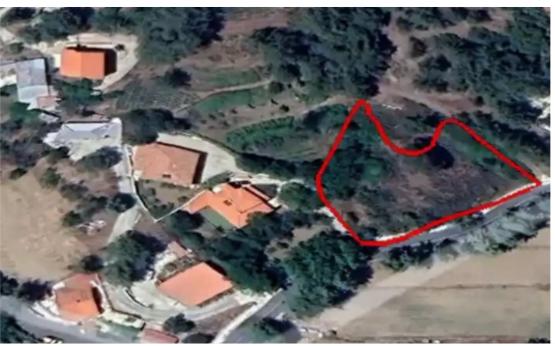

Type: Residential

Planning zone: **H5** 

A residential field with amazing mountain views in Pano Platres, Limassol extending to about 1,700 sq.m. Access to the field is via a registered road with total frontage of approximately 60 m. The property falls within Zone H5, with a building coefficient of 30%, coverage of 20%, and permission for 2 floors (8.3m) of construction....

## **Estate on map:**

Website: realty.com.cy/p/residential-land-1700-m²-€245.000-

ba5387061

Email: info@rimatech.com.cy

**Phone:** +35795958898 // +35725714014

This ad is presented by listings admin, under supervision from,