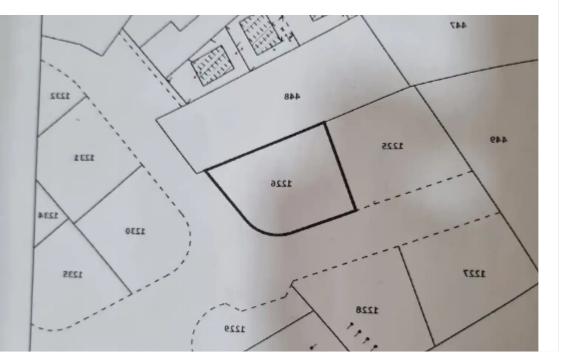

## YOIXAME

|     | ΛΕΥΚΩΣΙΑ      | ΕΜΒΑΔΟ ΤΕΜΑΧΙΟΥ (σε τ.μ)        | 53             |
|-----|---------------|---------------------------------|----------------|
|     | AFIA BAPBAPA  | <b>DEPIMETPOS TEMAXIOY</b>      |                |
|     |               | Αξία Γενικής Εκτίμησης 1.1.2021 | €5<br>€5<br>12 |
| 3HC | 0/18742       | Αξία Γενικής Εκτίμησης 1.1.2018 | €5             |
|     |               | APIOMOE TEMAXIOY                | 12             |
|     | 39/22         | KAIMAKA                         | 1:1            |
|     | ΠΕΤΡΟΚΟΛΥΜΠΟΣ |                                 |                |