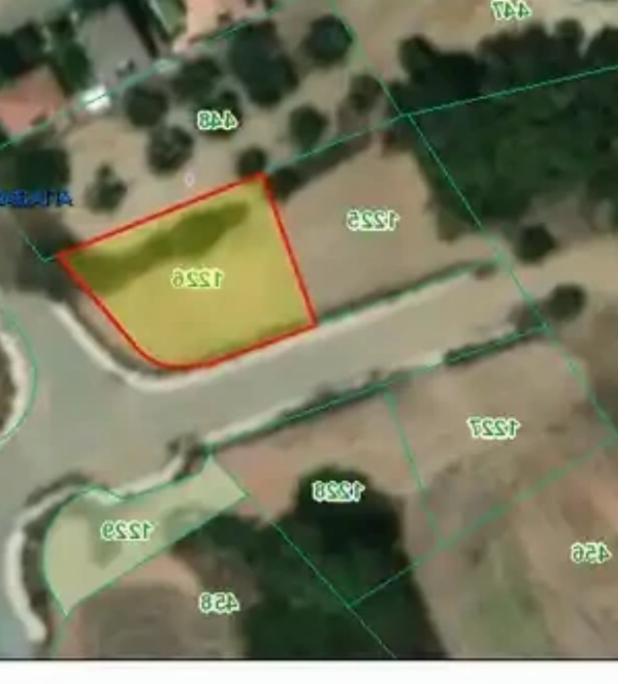

## Residential land 532 m<sup>2</sup> €85.000

Nicosia, Agios-Varvara-Lefkosias-2560, Cyprus This ad is presented by listings admin, under supervision from , Licensed Real Estate Agent Reg no: 1234, Lic no: 603/E

Offered at: € 85,000 Estate ID: 59998 Ref: ba5387540