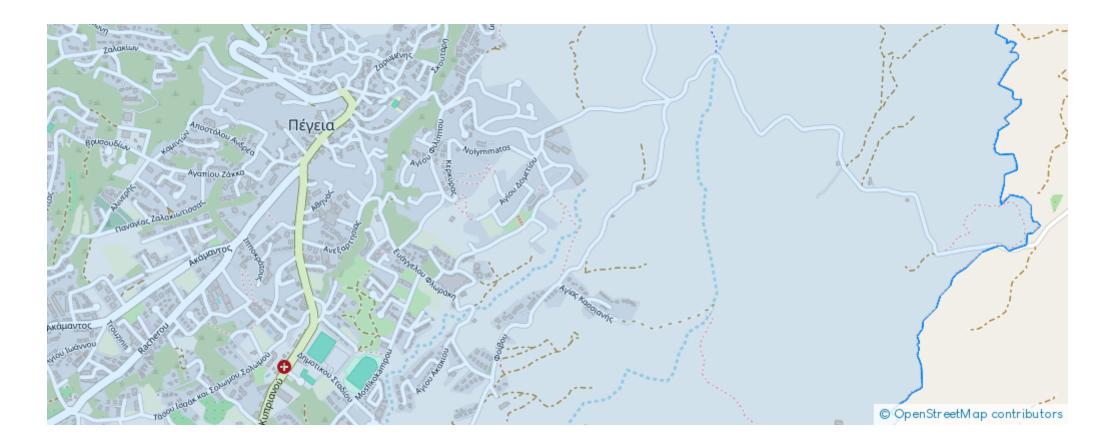

## €340.000

Paphos, Pegeia-Village-8560, Cyprus

This ad is presented by listings admin, under supervision from , Licensed Real Estate Agent Reg no: 1234, Lic no: 603/E

Offered at: €340,000 Estate ID: 60079 Ref: ba5385512

## **Estate on map:**

Website: realty.com.cy/p/residential-land-3400-m<sup>2</sup>-€340.000-

ba5385512

Email: info@rimatech.com.cy

Phone: +35795958898 // +35725714014

This ad is presented by listings admin, under supervision from , Licensed Real Estate Agent Reg no: 1234, Lic no: 603/E