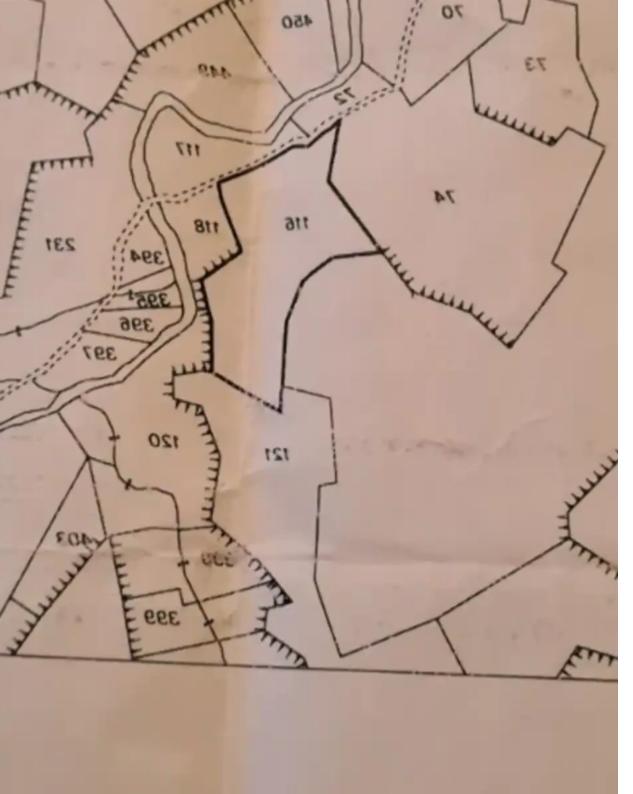

## Agricultural land 689 m<sup>2</sup> €25.000

Nicosia, Psimolofou-2630, Cyprus

This ad is presented by listings admin, under supervision from,

Licensed Real Estate Agent Reg no: 1234, Lic no: 603/E

**Offered at:** €25,000

**Estate ID:** 60132

**Ref:** ba5405041

m<sup>2</sup>
Total plot's-land's area: **689** m<sup>2</sup>

Available from: 2024-08-31

Type: Agricultural

""?????? ?? ????? ??? ?????""...