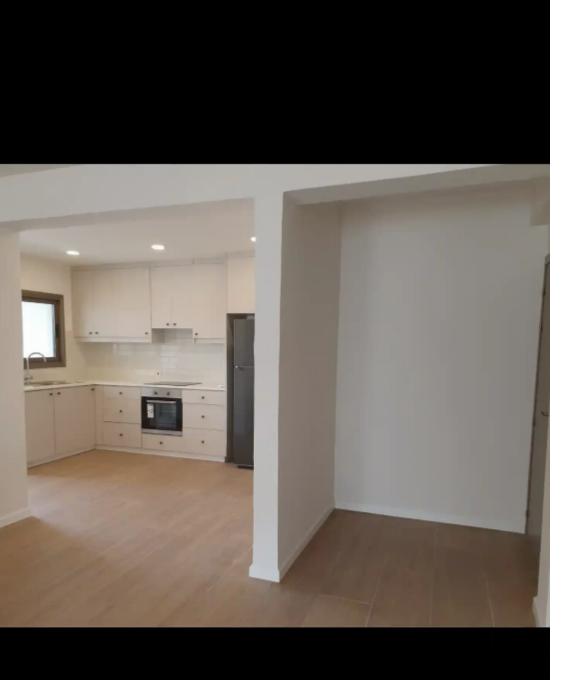

**Offered at:** €220,000

**Estate ID:** 60146

**Ref:** ba5405841

NET internal area: 97

Bathrooms: 1

Bedrooms: 2

Parking spaces: Covered cars

Available from: 2024-08-31

Offered at: 220,000

Type: **Apartmen** 

"""""2bd apt in city Center perfect location for investment. The building will undergo renovation. Selling with tenant agreement till May 2025. Balcony and private parking. Just behind patichio theatre""""""...