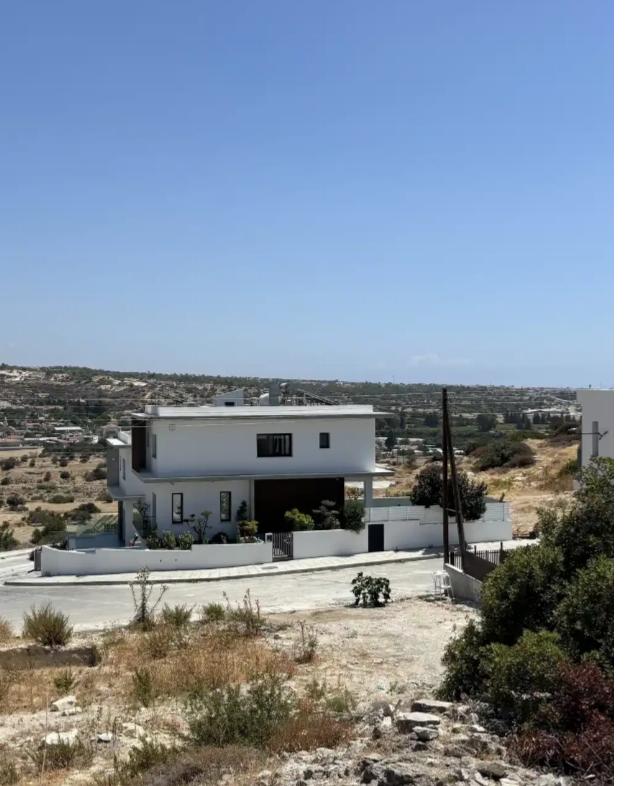

## Residential land 695 m<sup>2</sup> €250.000

Limassol, Episkopi-4620, Cyprus

This ad is presented by listings admin, under supervision from , Licensed Real Estate Agent Reg no: 1234, Lic no: 603/E

Offered at: €250,000 Estate ID: 60170 Ref: ba5326048

""""Residential plot, surface of 695sqm located in Erimi, with easy access to the highway. The building density is 60% and coverage 35% Registration number 0/6544. The building permit is ready. WITHOUT VAT. Estate agents do not disturb."""...