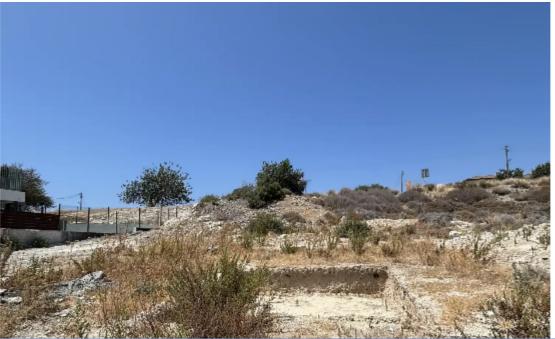

""""Residential plot, surface of 695sqm located in Erimi, with easy access to the highway. The building density is 60% and coverage 35% Registration number 0/6544. The building permit is ready. WITHOUT VAT. Estate agents do not disturb."""...