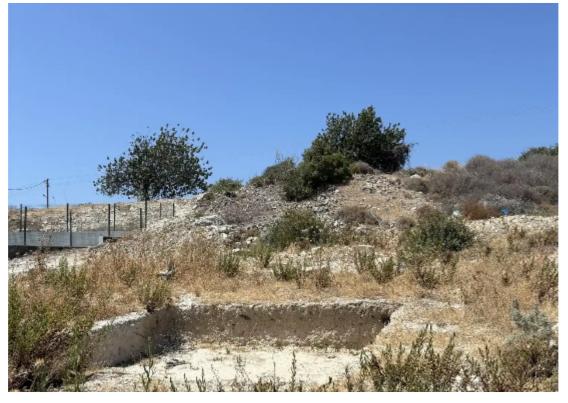

""""Residential plot, surface of 695sqm located in Erimi, with easy access to the highway. The building density is 60% and coverage 35% Registration number 0/6544. The building permit is ready. WITHOUT VAT. Estate agents do not disturb."""...