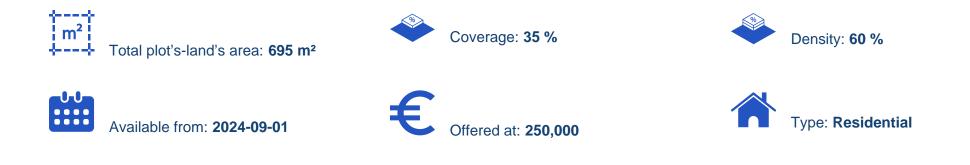

## Residential land 695 m<sup>2</sup> €250.000

Limassol, Episkopi-4620, Cyprus

This ad is presented by listings admin, under supervision from , Licensed Real Estate Agent Reg no: 1234, Lic no: 603/E

Offered at: €250,000 Estate ID: 60170 Ref: ba5326048

""""Residential plot, surface of 695sqm located in Erimi, with easy access to the highway. The building density is 60% and coverage 35% Registration number 0/6544. The building permit is ready. WITHOUT VAT. Estate agents do not disturb."""...