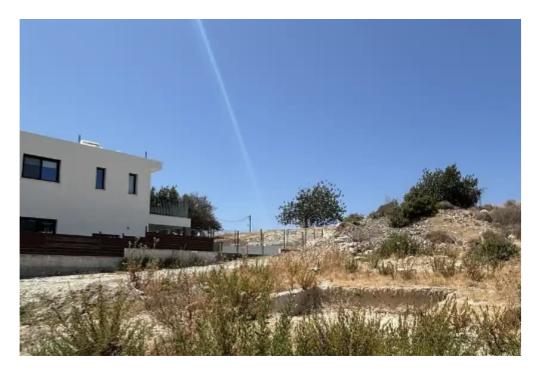

""""Residential plot, surface of 695sqm located in Erimi, with easy access to the highway. The building density is 60% and coverage 35% Registration number 0/6544. The building permit is ready. WITHOUT VAT. Estate agents do not disturb."""...