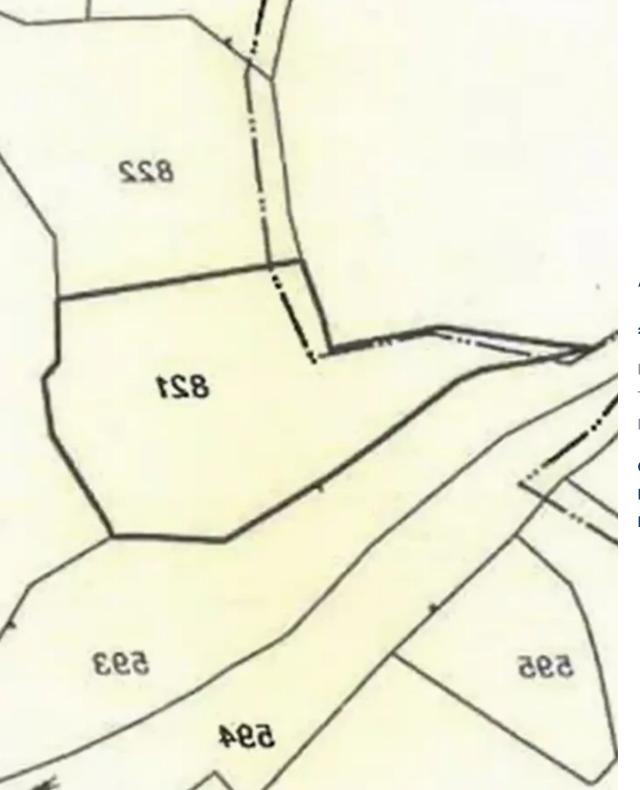

2071, 3071,

Αριθμός Φακέλου: 5/11/2676/2007

: Όπως φαίνονται στο επίσημο Κιηματικό σχέδιο

Όνομα και Διεύθυνση

Φύλλο Σχέδια :54

Τμήμα :0

Τεμάχιο:819

KA i paka:1:500

Μερίδιο

OVO

| 1     |     |      | 591 |      |
|-------|-----|------|-----|------|
| 818   |     | 1    | A   |      |
| ( )   | 820 | 1    | 822 |      |
| (603) |     | ] }- |     | 1    |
|       | T.  | 819  | 821 | Lhan |
|       |     | -    |     | /    |
|       | 843 |      |     | /    |
|       |     | 1    |     |      |

AUOVIZIELBY

Δεκάρια: 5

Τετρ. Μέτρα: 352

Όπως φαίνονται στο επίσημο Κτηματικό σχέδιο

Φύλλο

Σχέδιο :54

Τμήμα :0

Execto

Τεμάχιο:821 KA i naka :1:5

| ZIOIXEIA IZIOKIHIH KAI ZYMOEPON |                        |  |  |  |  |
|---------------------------------|------------------------|--|--|--|--|
| Mapis                           | Όνομα και Διεύθυνση    |  |  |  |  |
| OAO                             | TION TEMPTION, NEMERON |  |  |  |  |

is : 22/05/2007

Αριθμός Φακέλου: 5/Π/2676/2007

m<sup>2</sup>
Total plot's-land's area: 11000 m<sup>2</sup>

Available from: 2024-09-01

""""Agricultural land for Sale 1.9 Km from south of Limnati village Two plots next to each other. Total area: 11, 373 m2 Panoramic view of krios river and of Limassol. Very close to the future Limassol-Saitas highway. Low humidity in summer.""""...