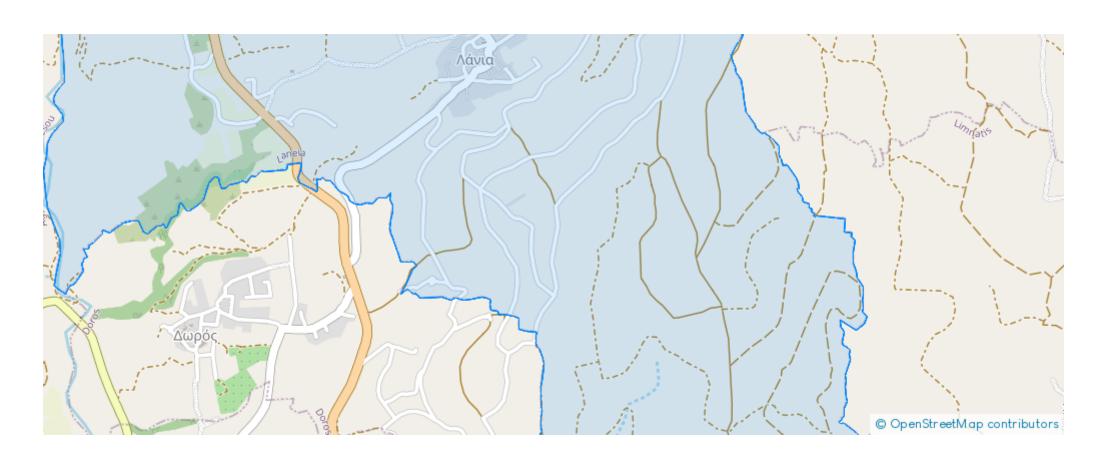

## Agricultural land 11000 m<sup>2</sup> €55.000

Limassol, Laneia-4744, Cyprus

This ad is presented by listings admin, under supervision from,

Licensed Real Estate Agent Reg no: 1234, Lic no: 603/E

**Offered at:** €55,000

is : 22/05/2007

Αριθμός Φακέλου: 5/Π/2676/2007

m<sup>2</sup>
Total plot's-land's area: 11000 m<sup>2</sup>

Available from: 2024-09-01

""""Agricultural land for Sale 1.9 Km from south of Limnati village Two plots next to each other. Total area: 11, 373 m2 Panoramic view of krios river and of Limassol. Very close to the future Limassol-Saitas highway. Low humidity in summer.""""...

## **Estate on map:**

Website: realty.com.cy/p/agricultural-land-11000-m²-€55.000-

ba5409233

Email: info@rimatech.com.cy

**Phone:** +35795958898 // +35725714014

This ad is presented by listings admin, under supervision from,