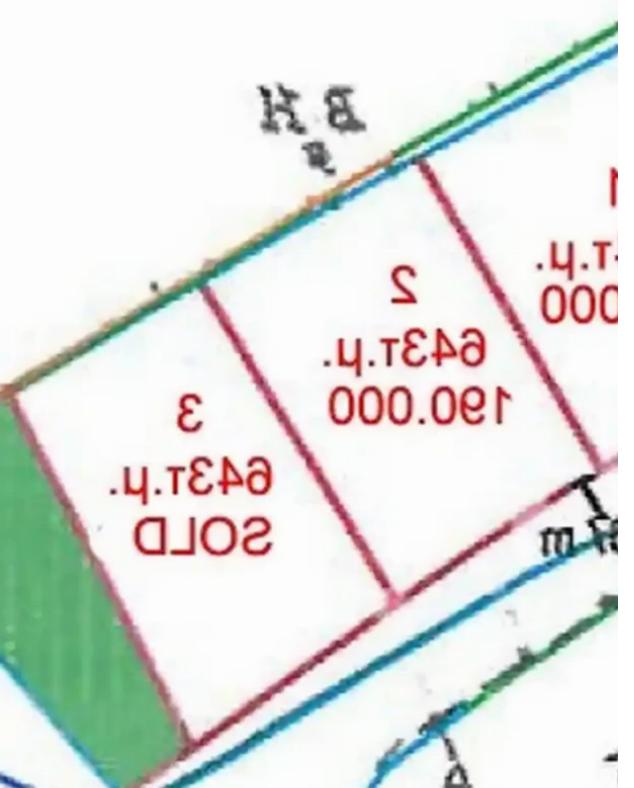

## Residential land 643 m<sup>2</sup> €190.000

Nicosia, Filippou-Papakyprianou-Ave-Latsia-2236, Cyprus
This ad is presented by listings admin, under supervision from,
Licensed Real Estate Agent Reg no: 1234, Lic no: 603/E

**Offered at:** € 190,000

**Estate ID:** 60172

**Ref:** ba5406968

m² |
Total plot's-land's area: 643 m²

Available from: 2024-09-01

Type: Residential