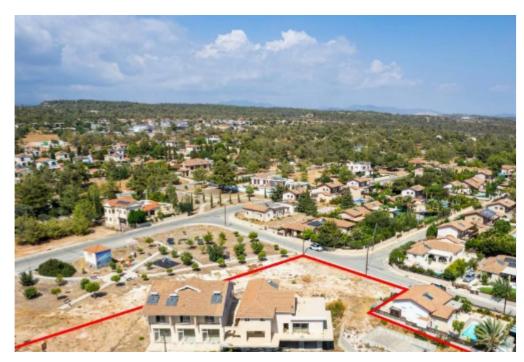

**Offered at:** €840,000

**Estate ID:** 60188

**Ref:** go9132

The property is an incomplete mixed-use building in Souni-Zanakia. It is situated on Antoniou Volou and Aristofanous streets, at a distance of 800m from Archangel Michael's School, 300m from Erimi-Omodos road. Its northwestern part consists of 3 ground-floor shops and 3 first-floor apartments with an attic. The three ground floor shops are identical and have an internal area of 50sqm each. They all consist of an open-plan area and a toilet. The three first-floor apartments are identical, with an internal area of 50sqm each. They all consist of a hallway, a living room, a kitchen, one bedroom, and a toilet with a shower. They also all have an attic of about 10sqm, which is used as a room....