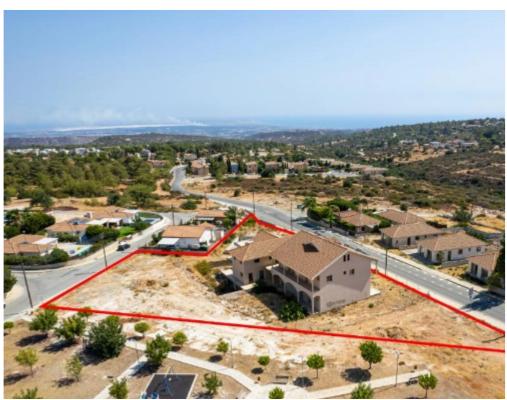

**Offered at:** €840,000

**Estate ID:** 60188

**Ref:** go9132

The property is an incomplete mixed-use building in Souni-Zanakia. It is situated on Antoniou Volou and Aristofanous streets, at a distance of 800m from Archangel Michael's School, 300m from Erimi-Omodos road. Its northwestern part consists of 3 ground-floor shops and 3 first-floor apartments with an attic. The three ground floor shops are identical and have an internal area of 50sqm each. They all consist of an open-plan area and a toilet. The three first-floor apartments are identical, with an internal area of 50sqm each. They all consist of a hallway, a living room, a kitchen, one bedroom, and a toilet with a shower. They also all have an attic of about 10sqm, which is used as a room....