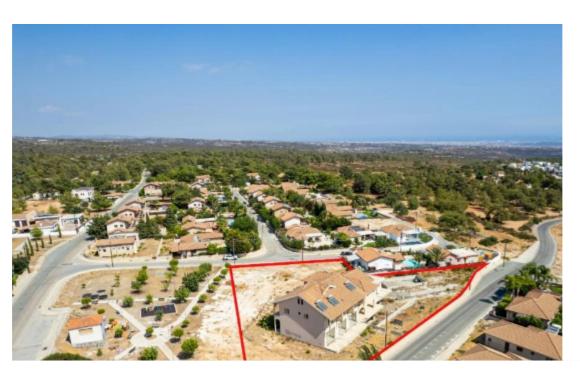

**Offered at:** €840,000

**Estate ID:** 60188

**Ref:** go9132

The property is an incomplete mixed-use building in Souni-Zanakia. It is situated on Antoniou Volou and Aristofanous streets, at a distance of 800m from Archangel Michael's School, 300m from Erimi-Omodos road. Its northwestern part consists of 3 ground-floor shops and 3 first-floor apartments with an attic. The three ground floor shops are identical and have an internal area of 50sqm each. They all consist of an open-plan area and a toilet. The three first-floor apartments are identical, with an internal area of 50sqm each. They all consist of a hallway, a living room, a kitchen, one bedroom, and a toilet with a shower. They also all have an attic of about 10sqm, which is used as a room....