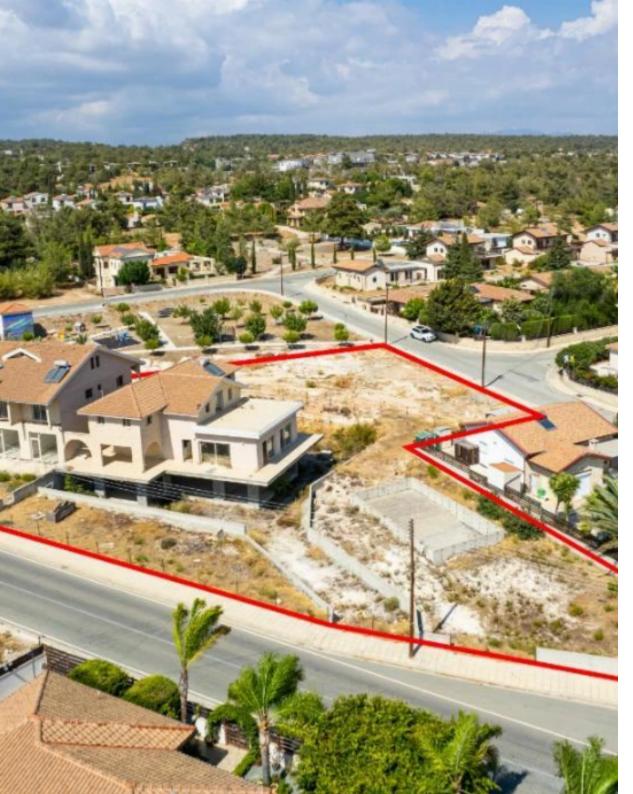

**Offered at:** €840,000

**Estate ID:** 60188

**Ref:** go9132

The property is an incomplete mixed-use building in Souni-Zanakia. It is situated on Antoniou Volou and Aristofanous streets, at a distance of 800m from Archangel Michael's School, 300m from Erimi-Omodos road. Its northwestern part consists of 3 ground-floor shops and 3 first-floor apartments with an attic. The three ground floor shops are identical and have an internal area of 50sqm each. They all consist of an open-plan area and a toilet. The three first-floor apartments are identical, with an internal area of 50sqm each. They all consist of a hallway, a living room, a kitchen, one bedroom, and a toilet with a shower. They also all have an attic of about 10sqm, which is used as a room....