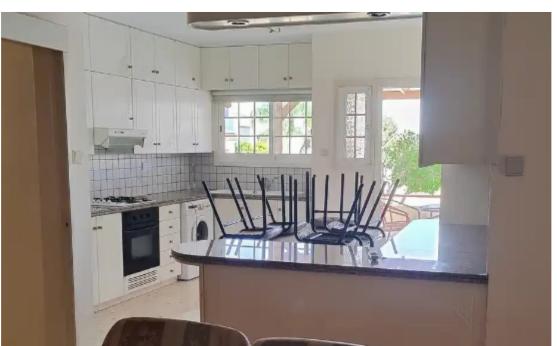

**Offered at:** € 1,500

**Estate ID:** 60192

**Ref:** ba5417046

NET internal area: 130

Bathrooms: 2

Bedrooms: 3

Parking spaces: Uncovered cars

Available from: 2024-09-04

Offered at: 1,500

Type: SemidetachedHouse

"""""Close to amenities, covered area130 m2"""""...