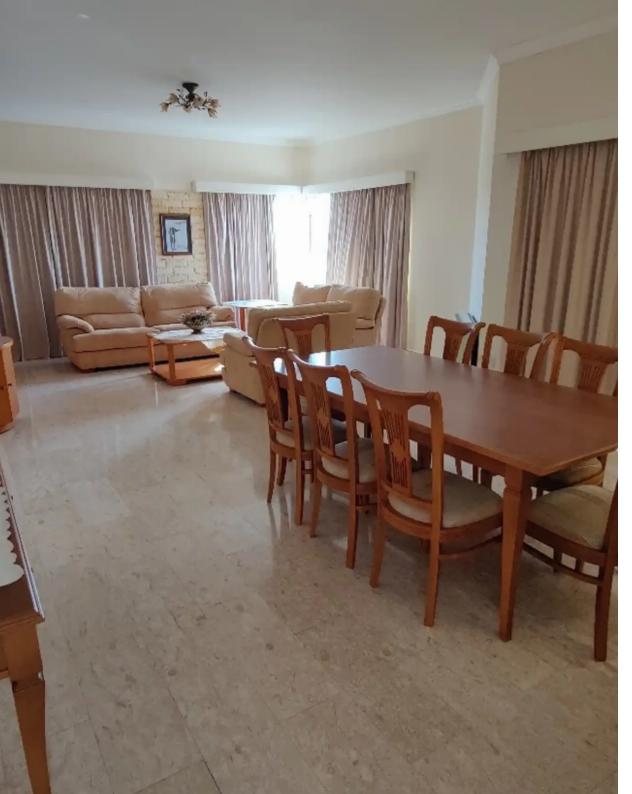

## 3-bedroom semi-detached to rent €1.200

Limassol, Erimi-4630, Cyprus

This ad is presented by listings admin, under supervision from , Licensed Real Estate Agent Reg no: 1234, Lic no: 603/E

Offered at: €1,200

**Estate ID:** 60194

**Ref:** ba5416892

NET internal area: 165

Bathrooms: 2

Bedrooms: 3

Parking spaces: Uncovered cars

Available from: 2024-09-04

Offered at: **1,200** 

Type: SemidetachedHouse

""""3 bedroom house, 1st floor, electricity and water bills not included in price, half-furnished""""...